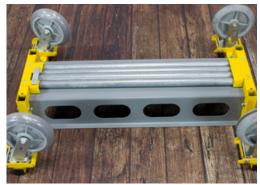

## FEATURES

- 8" casters with plastic hub; 2 swivel & 2 fixed
- Lower center of gravity for greater stability
- Removable posts
- Under cart post storage
- 3,000 lb capacity

Posts are removeable for easy storage.

Posts store on the underside of the cart.

| Dimensions: | W:    | 29.75″ | D:        | 42.5″ | H:      | 41″ |
|-------------|-------|--------|-----------|-------|---------|-----|
| Bed:        | W:    | 9″     | Poles:    |       | L:      | 39″ |
| Weight:     | 72 lb |        | Capacity: |       | 3000 lb |     |