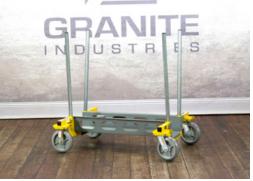

## FEATURES

- 8" casters with plastic hub; 2 swivel & 2 fixed
- Lower center of gravity for greater stability
- Removable posts
- Under cart post storage
- 3,000 lb capacity

Posts are removeable for easy storage.

Posts store on the underside of the cart.

| Dimensions: | W:    | 29.75″ | D:        | 42.5″ | H:      | 41″ |
|-------------|-------|--------|-----------|-------|---------|-----|
| Bed:        | W:    | 9″     | Poles:    |       | L:      | 39″ |
| Weight:     | 72 lb |        | Capacity: |       | 3000 lb |     |