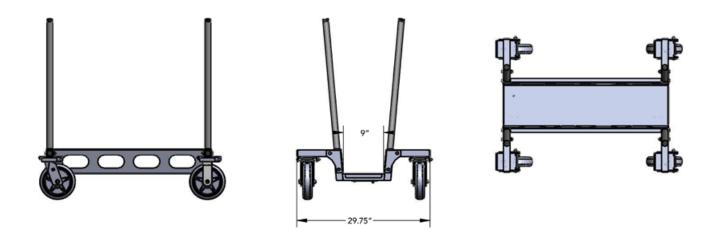

Posts are removeable for easy storage.

Posts store on the underside of the cart.

| Dimensions: | W:    | 29.75″ | D:        | 42.5″ | H:      | 41″ |
|-------------|-------|--------|-----------|-------|---------|-----|
| Bed:        | W:    | 9″     | Poles:    |       | L:      | 39″ |
| Weight:     | 72 lb |        | Capacity: |       | 3000 lb |     |