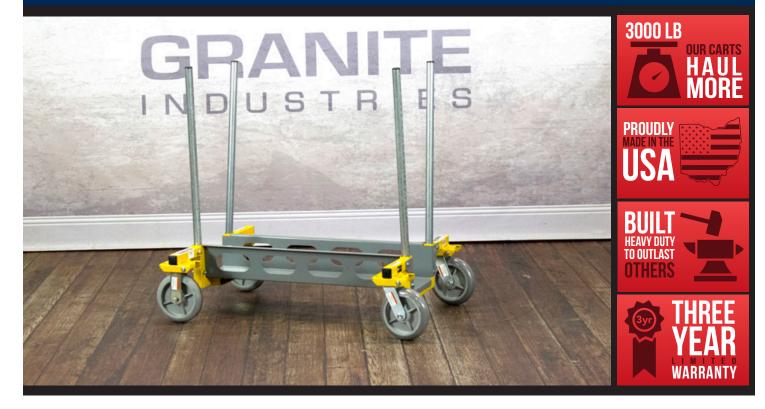

## FEATURES

- 8" casters with plastic hub; 2 swivel & 2 fixed
- Lower center of gravity for greater stability
- Removable posts
- Under cart post storage
- 3,000 lb capacity

Posts are removeable for easy storage.

Posts store on the underside of the cart.

| Dimensions: | W:    | 29.75″ | D:        | 42.5″ | H:      | 41″ |
|-------------|-------|--------|-----------|-------|---------|-----|
| Bed:        | W:    | 9″     | Poles:    |       | L:      | 39″ |
| Weight:     | 72 lb |        | Capacity: |       | 3000 lb |     |