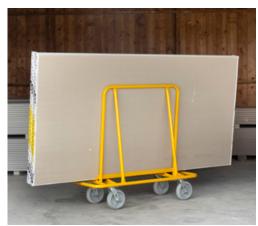

## 75124-01 DRYWALL CART

## **FEATURES**

- 8" Casters with plastic hub; 3 swivel & 1 locking
- Our most popular drywall cart
- 3,000 lb capacity