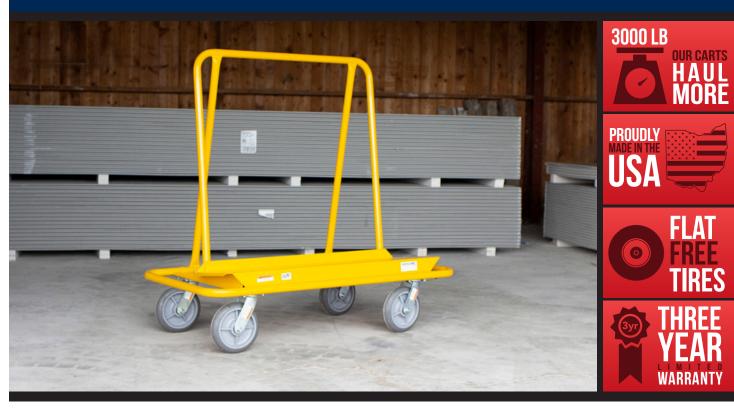

## 75124-01 DRYWALL CART

## **FEATURES**

- 8" Casters with plastic hub; 3 swivel & 1 locking
- Our most popular drywall cart
- 3,000 lb capacity

| Dimensions:      | <b>W:</b> 50"                    | <b>D:</b> 25" | <b>H:</b> 48" |
|------------------|----------------------------------|---------------|---------------|
| Platform:        | <b>W:</b> 43"                    | <b>D:</b> 12" |               |
| Weight:          | 83 lb                            | Capacity:     | 3,000 lb      |
| Typically Ships: | Freight; some assembly required. |               |               |