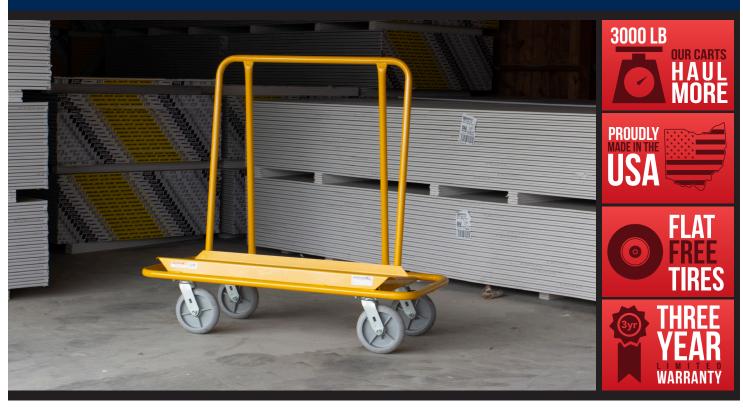

## 75121-01 DRYWALL CART

## **FEATURES**

- 8" Casters with plastic hub; 3 swivel & 1 locking
- Our most popular drywall cart
- 3,000 lb capacity

| Dimensions:      | <b>W:</b> 50"                    | <b>D:</b> 23" | <b>H:</b> 48" |
|------------------|----------------------------------|---------------|---------------|
| Platform:        | <b>W:</b> 43"                    | <b>D:</b> 12" |               |
| Weight:          | 80 lb                            | Capacity:     | 3,000 lb      |
| Typically Ships: | Freight; some assembly required. |               |               |