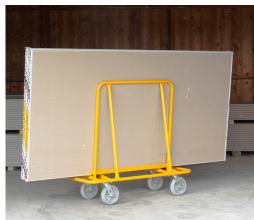

## 75121-01 DRYWALL CART

## **FEATURES**

- 8" Casters with plastic hub; 3 swivel & 1 locking
- Our most popular drywall cart
- 3,000 lb capacity

| Dimensions:      | <b>W:</b> 50"                    | <b>D:</b> 23" | <b>H:</b> 48" |
|------------------|----------------------------------|---------------|---------------|
| Platform:        | <b>W:</b> 43"                    | <b>D:</b> 12" |               |
| Weight:          | 80 lb                            | Capacity:     | 3,000 lb      |
| Typically Ships: | Freight; some assembly required. |               |               |