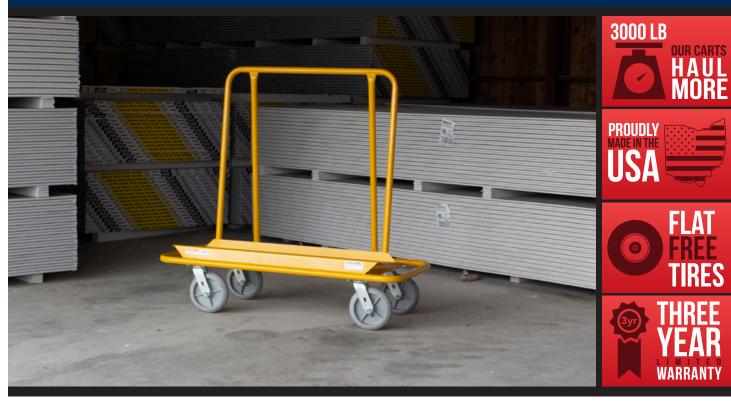

## **FEATURES**

- 8" Casters with plastic hub; 3 swivel & 1 locking
- Our most popular drywall cart
- 3,000 lb capacity

| Dimensions:      | <b>W:</b> 50"                    | <b>D:</b> 23" | <b>H:</b> 48" |
|------------------|----------------------------------|---------------|---------------|
| Platform:        | <b>W:</b> 43"                    | <b>D:</b> 12" |               |
| Weight:          | 80 lb                            | Capacity:     | 3,000 lb      |
| Typically Ships: | Freight; some assembly required. |               |               |