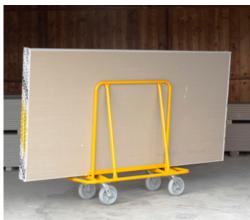

## **FEATURES**

- 8" Casters with plastic hub; 3 swivel & 1 locking
- Our most popular drywall cart
- 3,000 lb capacity

| Dimensions:      | <b>W:</b> 50"                    | <b>D:</b> 23" | <b>H:</b> 48" |
|------------------|----------------------------------|---------------|---------------|
| Platform:        | <b>W:</b> 43"                    | <b>D:</b> 12" |               |
| Weight:          | 80 lb                            | Capacity:     | 3,000 lb      |
| Typically Ships: | Freight; some assembly required. |               |               |