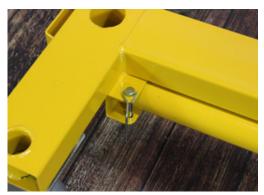

## **FEATURES**

- 8" casters with plastic hub; 3 swivel & 1 locking
- Posts are removable and self-store