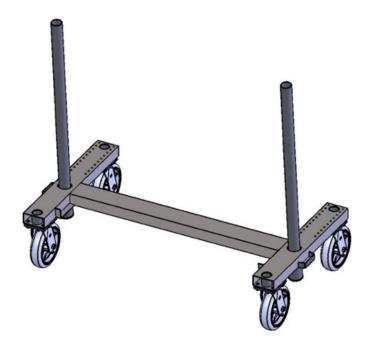

The I-Cart is great for drywall, plywood, paneling and glass. The I-Cart comes with 3 non-marking swivel casters and 1 lock caster. The non-marking caster ensures ease of use indoors as well as outdoors.

## **FEATURES**

- 8" casters with plastic hub; 3 swivel & 1 locking
- Posts are removable and self-store