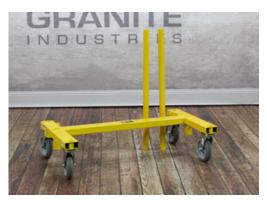

The I-Cart is great for drywall, plywood, paneling and glass. The I-Cart comes with 3 non-marking swivel casters and 1 lock caster. The non-marking caster ensures ease of use indoors as well as outdoors.

## **FEATURES**

- 8" casters with plastic hub; 3 swivel & 1 locking
- Posts are removable and self-store