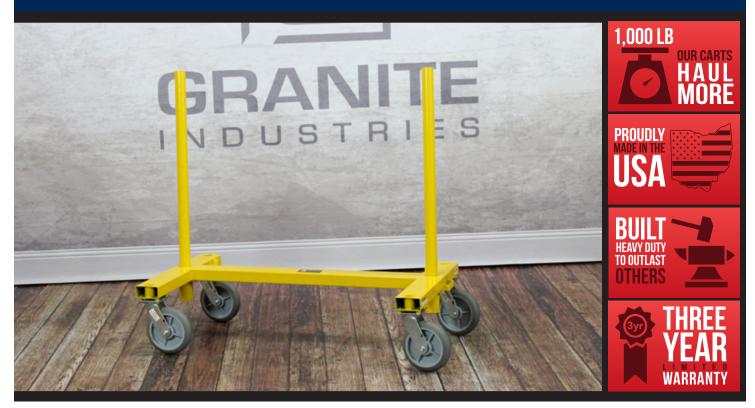

The I-Cart is great for drywall, plywood, paneling and glass. The I-Cart comes with 3 non-marking swivel casters and 1 lock caster. The non-marking caster ensures ease of use indoors as well as outdoors.

## **FEATURES**

- 8" casters with plastic hub; 3 swivel & 1 locking
- Posts are removable and self-store