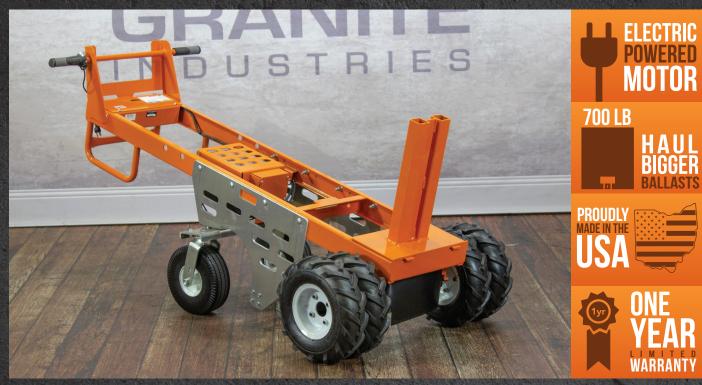

## 70225-33 E-MOVER 2.0

## **BLOCK AND ROLL FEATURES**

- Electric powered with removable / rechargeable battery pack
- Move up to a 700 lb tent ballast on flat surfaces
- 500 lb blocks are the most common size and offer excellent versatility
- Pneumatic 13" flat free dual ag drive tires
- Swivel rear wheels with 10" flat free tires
- Aluminum & steel construction, powder coated finish
- Fork design ensures the block will not fall off while in motion
- 750 lb capacity on level surfaces

## WHAT YOU CAN EXPECT FROM GRANITE INDUSTRIES:

- Made in the USA
- Hand crafted at our Ohio plant. • Heavy-duty comes standard
- American Carts are all built to heavy duty specs. • Powder coated finish
- Protects the steel and provides a lasting finish.
- Steel & aluminum construction Built from American sourced steel and aluminum.
- Easy to operate Designed to get work done with less muscle strain and simple operation.
- Ready to ship Ready to ship in 5-7 business days.
- Comprehensive Warranty 90 day warranty on wheels, casters and tires. 1 year warranty on chassis, electronics, powertrain, batteries & charger.