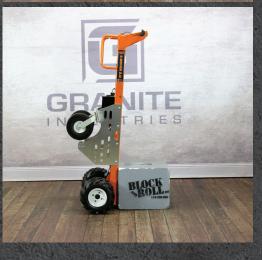

## 70225-33 E-MOVER 2.0

## **BLOCK AND ROLL FEATURES**

- Electric powered with removable / rechargeable battery pack
- Move up to a 700 lb tent ballast on flat surfaces
- 500 lb blocks are the most common size and offer excellent versatility
- Pneumatic 13" flat free dual ag drive tires
- Swivel rear wheels with 10" flat free tires
- Aluminum & steel construction, powder coated finish
- Fork design ensures the block will not fall off while in motion
- 750 lb capacity on level surfaces