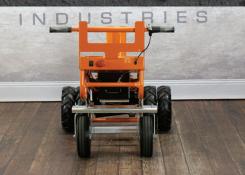

## 70225-33 E-MOVER 2.0

## **BLOCK AND ROLL FEATURES**

- Electric powered with removable / rechargeable battery pack
- Move up to a 700 lb tent ballast on flat surfaces
- 500 lb blocks are the most common size and offer excellent versatility
- Pneumatic 13" flat free dual ag drive tires
- Swivel rear wheels with 10" flat free tires
- Aluminum & steel construction, powder coated finish
- Fork design ensures the block will not fall off while in motion
- 750 lb capacity on level surfaces