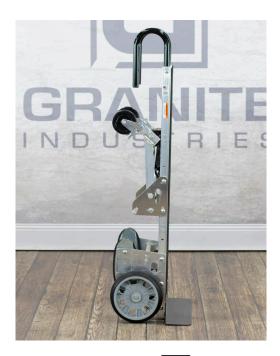

## 67523 ALUMINUM UTILITY CART WITH APPLIANCE FOOTPLATE

The new lightweight utility carts from American Cart feature a body and foot plate made out of aluminum. The cart is 20% lighter than our comparable steel hand truck while still boasting a 700 lb hauling capacity. Available without rear wheels (part no 67517).

#### **Features**

- 3/4" solid steel axle
- 10" Flat free wheels with high capacity plastic hubs
- Integrated 10' smart ratchet strap (2" x 10')
- Dual steel stair-crawlers
- Aluminum body with steel handles
- Rear wheels fold up for storage

## Aluminum Utility Cart with Appliance Footplate - 67517

| Dimensions:      | W:                          | 24"     | D: | 16.5"     | H: | 58.5"    |  |
|------------------|-----------------------------|---------|----|-----------|----|----------|--|
| Footplate:       | W:                          | 24"     | D: | 5"        |    |          |  |
| Weight:          | 49 lk                       | 49 lbs. |    | Capacity: |    | 700 lbs. |  |
| Typically Ships: | UPS, some assembly required |         |    |           |    |          |  |