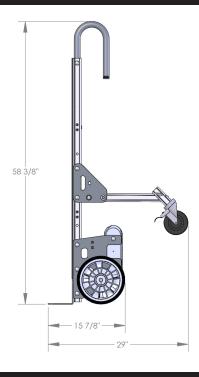

### Aluminum Utility Cart with Appliance Footplate and Rear Wheels - 67523

| Dimensions Reclined: | W:                          | 24" | D:        | 50"   | H:       | 44"   |
|----------------------|-----------------------------|-----|-----------|-------|----------|-------|
| Dimensions Upright:  | W:                          | 24" | D:        | 16.5" | H:       | 58.5" |
| Footplate:           | W:                          | 24" | D:        | 5"    |          |       |
| Weight:              | 65 lbs.                     |     | Capacity: |       | 700 lbs. |       |
| Typically Ships:     | UPS, some assembly required |     |           |       |          |       |