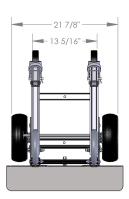

### Aluminum Utility Cart with Appliance Footplate and Rear Wheels - 67523

| Dimensions Reclined: | W:                          | 24" | D:        | 50"   | H:       | 44"   |
|----------------------|-----------------------------|-----|-----------|-------|----------|-------|
| Dimensions Upright:  | W:                          | 24" | D:        | 16.5" | H:       | 58.5" |
| Footplate:           | W:                          | 24" | D:        | 5"    |          |       |
| Weight:              | 65 lbs.                     |     | Capacity: |       | 700 lbs. |       |
| Typically Ships:     | UPS, some assembly required |     |           |       |          |       |

## Aluminum Utility Cart with Appliance Footplate - 67517

| Dimensions:      | W:                          | 24"     | D: | 16.5"     | H: | 58.5"    |  |
|------------------|-----------------------------|---------|----|-----------|----|----------|--|
| Footplate:       | W:                          | 24"     | D: | 5"        |    |          |  |
| Weight:          | 49 lk                       | 49 lbs. |    | Capacity: |    | 700 lbs. |  |
| Typically Ships: | UPS, some assembly required |         |    |           |    |          |  |