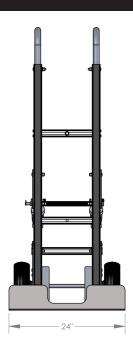

### Aluminum Utility Cart with Appliance Footplate and Rear Wheels - 67523

| Dimensions Reclined: | W:                          | 24" | D:        | 50"   | H:       | 44"   |
|----------------------|-----------------------------|-----|-----------|-------|----------|-------|
| Dimensions Upright:  | W:                          | 24" | D:        | 16.5" | H:       | 58.5" |
| Footplate:           | W:                          | 24" | D:        | 5"    |          |       |
| Weight:              | 65 lbs.                     |     | Capacity: |       | 700 lbs. |       |
| Typically Ships:     | UPS, some assembly required |     |           |       |          |       |

## Aluminum Utility Cart with Appliance Footplate - 67517

| Dimensions:      | W:                          | 24"     | D: | 16.5"     | H: | 58.5"    |  |
|------------------|-----------------------------|---------|----|-----------|----|----------|--|
| Footplate:       | W:                          | 24"     | D: | 5"        |    |          |  |
| Weight:          | 49 lk                       | 49 lbs. |    | Capacity: |    | 700 lbs. |  |
| Typically Ships: | UPS, some assembly required |         |    |           |    |          |  |