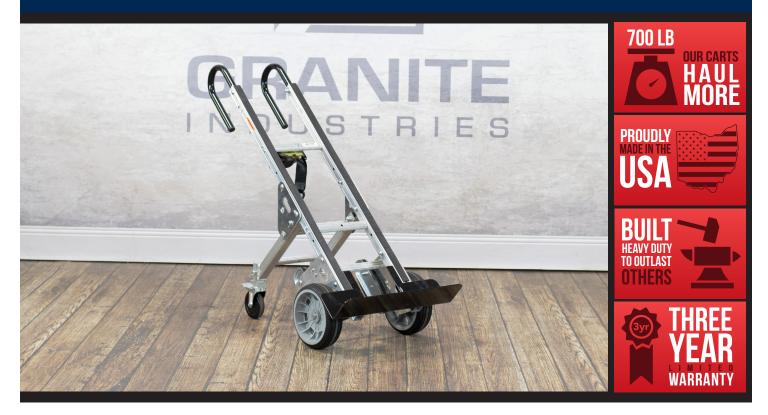

## 67523 ALUMINUM UTILITY CART WITH APPLIANCE FOOTPLATE

The new lightweight utility carts from American Cart feature a body and foot plate made out of aluminum. The cart is 20% lighter than our comparable steel hand truck while still boasting a 700 lb hauling capacity. Available without rear wheels (part no 67517).

#### **Features**

- 3/4" solid steel axle
- 10" Flat free wheels with high capacity plastic hubs
- Integrated 10' smart ratchet strap (2" x 10')
- Dual steel stair-crawlers
- Aluminum body with steel handles
- Rear wheels fold up for storage

#### STANDARD AMERICAN CART FEATURES

- Made in the USA
  - Hand crafted at our Ohio plant.
- Heavy-duty comes standard
  - American Carts are all built to heavy duty specs
- Easy to operate
  - Designed to get work done with less muscle strain and simple operation.
- Ready to ship
  - in stock and ready to ship
- Three Year Limited Warranty