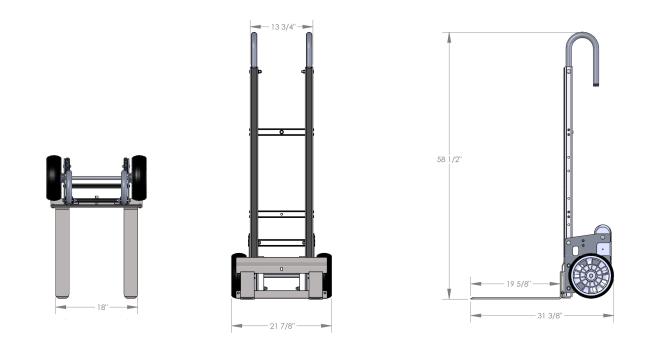

## Aluminum Utility Cart with Forks - 67518

| Dimensions:      | W:                          | 22″    | D: | 32″       | H: | 58.5″    |  |  |
|------------------|-----------------------------|--------|----|-----------|----|----------|--|--|
| Forks:           | W:                          | 20″    | D: | 3″        |    |          |  |  |
| Weight:          | 66 lk                       | 6 lbs. |    | Capacity: |    | 700 lbs. |  |  |
| Typically Ships: | UPS, some assembly required |        |    |           |    |          |  |  |

## Aluminum Utility Cart with Forks & Rear Wheels - 67519

| Dimensions Reclined: | W:                          | 22″ | D:        | 60″ | H:       | 44″   |  |
|----------------------|-----------------------------|-----|-----------|-----|----------|-------|--|
| Dimensions Upright:  | W:                          | 22″ | D:        | 32″ | H:       | 58.5″ |  |
| Forks:               | W:                          | 20″ | D:        | 3″  |          |       |  |
| Weight:              | 82 lbs.                     |     | Capacity: |     | 700 lbs. |       |  |
| Typically Ships:     | UPS, some assembly required |     |           |     |          |       |  |