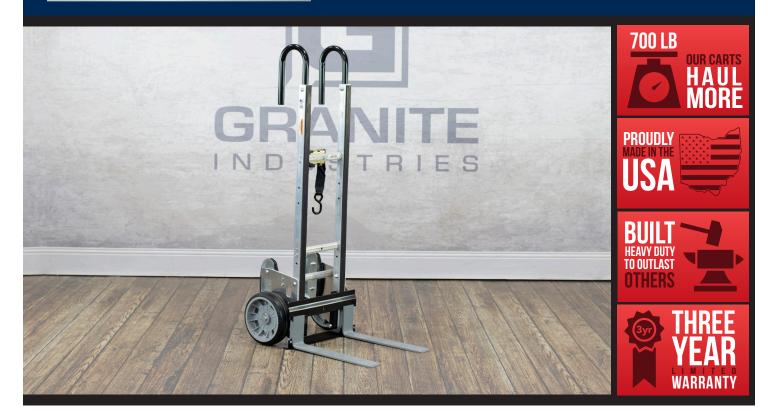

The new lightweight utility carts from American Cart feature an aluminum body and adjustable steel forks.

## Features

- 3/4" solid steel axle
- 10" Flat free wheels with high capacity plastic hubs
- Integrated 10' smart ratchet strap (2" x 10')
- Dual steel stair-crawlers
- Forks adjust up to 18" wide
- Aluminum body with steel handles

## STANDARD AMERICAN CART FEATURES

- Made in the USA
- Hand crafted at our Ohio plant.
- Heavy-duty comes standard
  American Carts are all built to heavy duty specs
- Aluminum Construction Light weight and durable
- Easy to operate
- Designed to get work done with less muscle strain and simple operation.
- Ready to ship in stock and ready to ship
- Three Year Limited Warranty