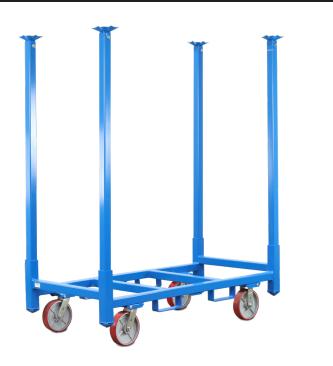

## FEATURES

- 8" steel casters: 2 locking swivel, 2 fixed
- Stack up to 3 high, do not exceed 3,000 lbs on casters
- Eight E-Track ratchet strap mounts (optional e-straps: PI-11-0212)
- Removable legs for easy loading and unloading
- Removable caps allow racks to fit into trailers
- Holds up to:
  - 15 8' crowd control fence panels
  - 135 polyfold chairs

| Dimensions:      | <b>W:</b> 64″                      | <b>D:</b> 33″ | <b>H:</b> 73″ |
|------------------|------------------------------------|---------------|---------------|
| Inside:          | <b>W:</b> 56″                      | <b>D:</b> 25″ | <b>H:</b> 60" |
| Weight:          | 192 lb                             | Capacity:     | 3,000 lb      |
| Typically Ships: | Freight; minimal assembly required |               |               |