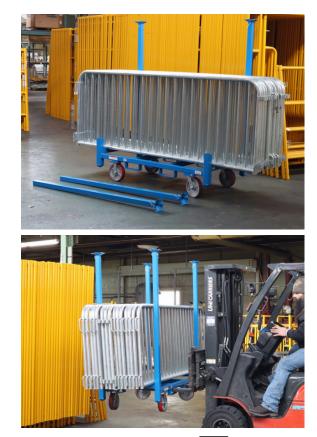

## FEATURES

- 8" steel casters: 2 locking swivel, 2 fixed
- Stack up to 3 high, do not exceed 3,000 lbs on casters
- Eight E-Track ratchet strap mounts (optional e-straps: PI-11-0212)
- Removable legs for easy loading and unloading
- Removable caps allow racks to fit into trailers
- Holds up to:
  - 15 8' crowd control fence panels
  - 135 polyfold chairs