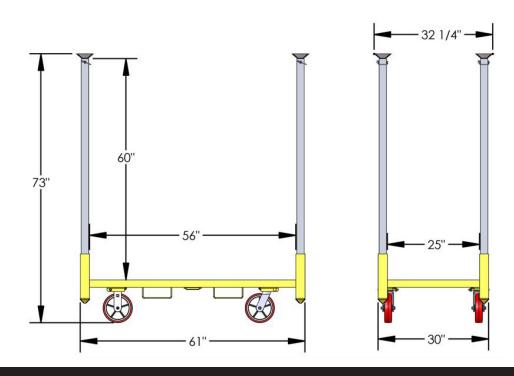

| Dimensions:      | <b>W:</b> 64″                      | <b>D:</b> 33″ | <b>H:</b> 73″ |
|------------------|------------------------------------|---------------|---------------|
| Inside:          | <b>W:</b> 56″                      | <b>D:</b> 25″ | <b>H:</b> 60" |
| Weight:          | 192 lb                             | Capacity:     | 3,000 lb      |
| Typically Ships: | Freight; minimal assembly required |               |               |