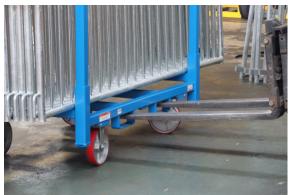

eel casters: 2 locking swivel, 2 fixed
- Stack up to 3 high, do not exceed 3,000 lbs on casters
- Eight E-Track ratchet strap mounts (optional e-straps: PI-11-0212)
- Removable legs for easy loading and unloading
- Removable caps allow racks to fit into trailers
- Holds up to:

15 - 8' crowd control fence panels

102 - polyfold chairs

## STANDARD AMERICAN CART FEATURES

Made in the USA

Hand crafted at our Ohio plant.

Heavy-duty comes standard

American Carts are all built to heavy duty specs

• Powder coated finish

Protects the steel and provides a lasting finish

• Steel construction

Built from American sourced steel

• Easy to operate

Designed to get work done with less muscle strain and simple operation.

• Ready to ship

in stock and ready to ship

• Three Year Limited Warranty











| Dimensions:      | <b>W:</b> 63"                      | <b>D:</b> 33" | <b>H:</b> 58" |
|------------------|------------------------------------|---------------|---------------|
| Inside:          | <b>W:</b> 56"                      | <b>D:</b> 25" | <b>H:</b> 45" |
| Weight:          | 177 lb                             | Capacity:     | 3,000 lb      |
| Typically Ships: | Freight; minimal assembly required |               |               |



- $\bullet$  Exceptional quality and service on every product.
- Professional grade designs by in house engineers.
- $\bullet \ \ \text{Industry leading warranties}.$
- Family owned and operated in the USA.

## MADE IN THE USA **GUARANTEE**



Our American made products are engineered, manufactured and assembled in Archbold, OH using U