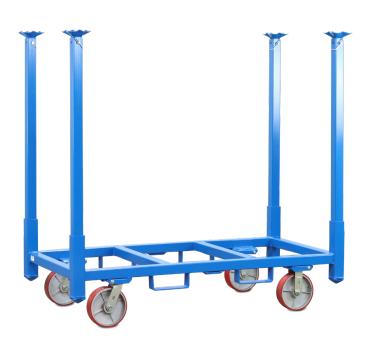

## **FEATURES**

- 8" steel casters: 2 locking swivel, 2 fixed
- Stack up to 3 high, do not exceed 3,000 lbs on casters
- Eight E-Track ratchet strap mounts (optional e-straps: PI-11-0212)
- Removable legs for easy loading and unloading
- Removable caps allow racks to fit into trailers
- Holds up to:

| Dimensions:      | <b>W:</b> 63"                      | <b>D:</b> 33" | <b>H:</b> 58" |
|------------------|------------------------------------|---------------|---------------|
| Inside:          | <b>W:</b> 56"                      | <b>D:</b> 25" | <b>H:</b> 45" |
| Weight:          | 177 lb                             | Capacity:     | 3,000 lb      |
| Typically Ships: | Freight; minimal assembly required |               |               |