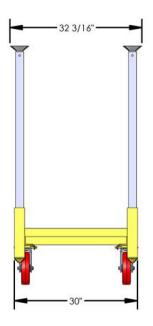

| Dimensions:      | <b>W:</b> 63"                      | <b>D:</b> 33" | <b>H:</b> 58" |
|------------------|------------------------------------|---------------|---------------|
| Inside:          | <b>W:</b> 56"                      | <b>D:</b> 25" | <b>H:</b> 45" |
| Weight:          | 177 lb                             | Capacity:     | 3,000 lb      |
| Typically Ships: | Freight; minimal assembly required |               |               |