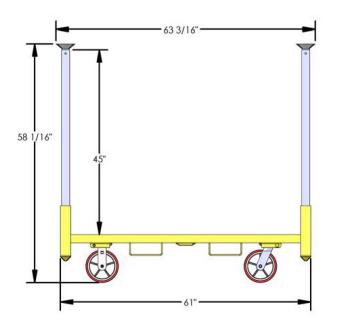

| Dimensions:      | <b>W:</b> 63"                      | <b>D:</b> 33" | <b>H:</b> 58" |
|------------------|------------------------------------|---------------|---------------|
| Inside:          | <b>W:</b> 56"                      | <b>D:</b> 25" | <b>H:</b> 45" |
| Weight:          | 177 lb                             | Capacity:     | 3,000 lb      |
| Typically Ships: | Freight; minimal assembly required |               |               |