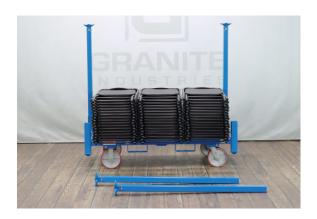

l casters: 2 locking swivel, 2 fixed
- Stack up to 3 high, do not exceed 3,000 lbs on casters
- Eight E-Track ratchet strap mounts (optional e-straps: PI-11-0212)
- Removable legs for easy loading and unloading
- Removable caps allow racks to fit into trailers
- Holds up to:

15 - 8' crowd control fence panels

102 - polyfold chairs

## STANDARD AMERICAN CART FEATURES

Made in the USA

Hand crafted at our Ohio plant.

Heavy-duty comes standard

American Carts are all built to heavy duty specs

• Powder coated finish

Protects the steel and provides a lasting finish

• Steel construction

Built from American sourced steel

• Easy to operate

Designed to get work done with less muscle strain and simple operation.

• Ready to ship

in stock and ready to ship

• Three Year Limited Warranty











| Dimensions:      | <b>W:</b> 63"                      | <b>D:</b> 33" | <b>H:</b> 58" |
|------------------|------------------------------------|---------------|---------------|
| Inside:          | <b>W:</b> 56"                      | <b>D:</b> 25" | <b>H:</b> 45" |
| Weight:          | 177 lb                             | Capacity:     | 3,000 lb      |
| Typically Ships: | Freight; minimal assembly required |               |               |



- $\bullet$  Exceptional quality and service on every product.
- Professional grade designs by in house engineers.
- $\bullet \ \ \text{Industry leading warranties}.$
- Family owned and operated in the USA.

## MADE IN THE USA **GUARANTEE**



Our American made products are engineered, manufactured and assembled in Archbold, OH using USA