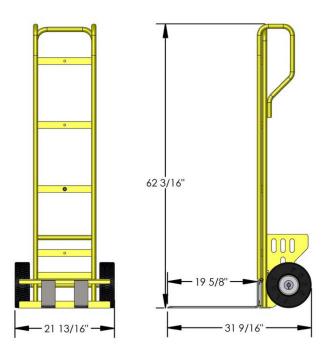

10' Auto retracting ratchet strap

| Dimensions:      | <b>W:</b> 22"            | <b>D:</b> 32"  | H:     | 62.5" |
|------------------|--------------------------|----------------|--------|-------|
| Forks:           | <b>W:</b> 3"             | <b>D:</b> 20"  | Adj:   | 6-19" |
| Weight:          | 78 lb                    | Capac-<br>ity: | 600 lb |       |
| Typically Ships: | Freight, fully assembled |                |        |       |