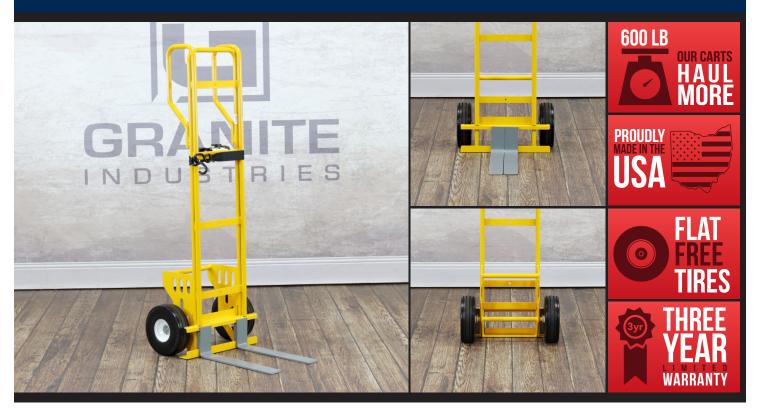

## 67489 TALL FORK HAND TRUCK

## **FEATURES**

- Looped handle & rear kick bar for improved leverage
- 12" taller than our standard fork hand trucks
- 3/4" solid steel axle
- 10" Flat free wheels with steel hubs
- D-brackets on axle add more stability and strength
- Adjustable forks; 6" to 19" wide
- 10' Auto retracting ratchet strap
- 600 lb capacity

10' Auto retracting ratchet strap

| Dimensions:      | <b>W:</b> 22"            | <b>D:</b> 32"  | H:     | 62.5" |
|------------------|--------------------------|----------------|--------|-------|
| Forks:           | <b>W:</b> 3"             | <b>D:</b> 20"  | Adj:   | 6-19" |
| Weight:          | 78 lb                    | Capac-<br>ity: | 600 lb |       |
| Typically Ships: | Freight, fully assembled |                |        |       |