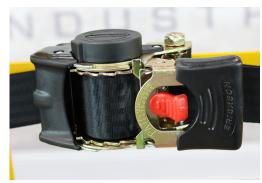

10' Auto retracting ratchet strap

| Dimensions:      | <b>W:</b> 22"            | <b>D:</b> 32"  | H:     | 62.5" |
|------------------|--------------------------|----------------|--------|-------|
| Forks:           | <b>W:</b> 3"             | <b>D:</b> 20"  | Adj:   | 6-19" |
| Weight:          | 78 lb                    | Capac-<br>ity: | 600 lb |       |
| Typically Ships: | Freight, fully assembled |                |        |       |