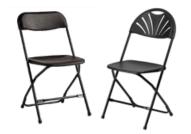

## FEATURES

- Designed specifically for the Mantis
- 3" casters: 2 swivel, 2 fixed
- Mantis forks slide into built in guides
- Four E-Track ratchet strap slots (Ratchet straps on pg 4)
- For use with polyfold and fan back chairs

Securely holds polyfold style chairs.

Openings at the end of the pallet accommodate the longer fan back style chairs as well.

GRANITE