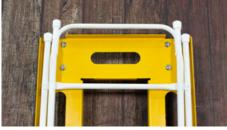

Securely holds polyfold style chairs.

Openings at the end of the pallet accommodate the longer fan back style chairs as well.

GRANITE