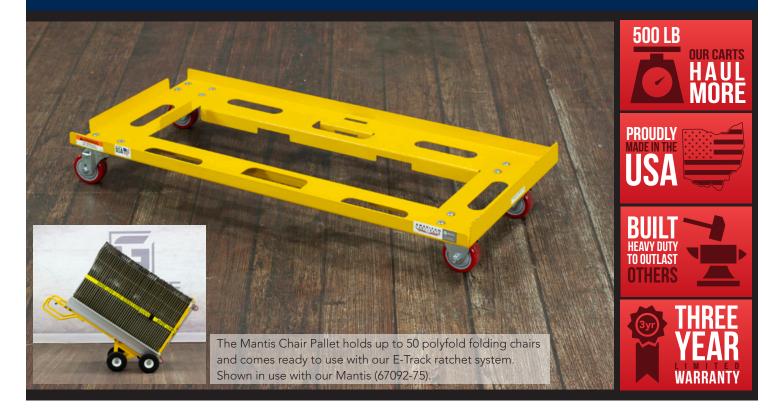

## FEATURES

- Designed specifically for the Mantis
- 3" casters: 2 swivel, 2 fixed
- Mantis forks slide into built in guides
- Four E-Track ratchet strap slots (Ratchet straps on pg 4)
- For use with polyfold and fan back chairs

| Dimensions:      | <b>W:</b> 18″                  | <b>D:</b> 39″ | <b>H:</b> 6″ |
|------------------|--------------------------------|---------------|--------------|
| Weight:          | 20 lb                          | Capacity:     | 500 lb       |
| Typically Ships: | UPS; minimal assembly required |               |              |

Securely holds polyfold style chairs.

Openings at the end of the pallet accommodate the longer fan back style chairs as well.

GRANITE