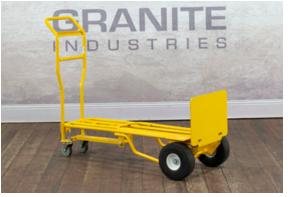

#### PLATFORM CART POSITION

| Dimensions:      | W:                   | 21.5"  | D:        | 56.5" | <b>H:</b> 43" |  |
|------------------|----------------------|--------|-----------|-------|---------------|--|
| Usable Bed:      | W:                   | 121.5" | D:        | 50"   |               |  |
| Foot Plate:      | W:                   | 18"    | D:        | 12"   |               |  |
| Weight:          | 84 lbs.              |        | Capacity: |       | 1000 lbs.     |  |
| Typically Ships: | UPS; fully assembled |        |           |       |               |  |