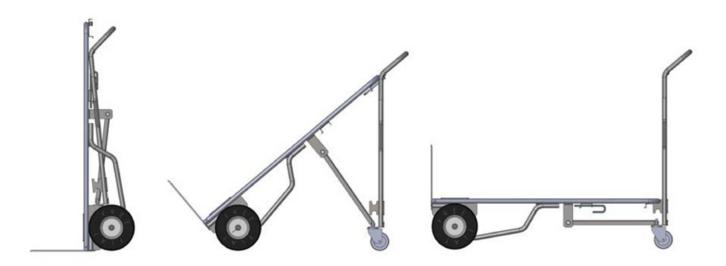

#### HAND TRUCK POSITION

| Dimensions:      | W:                   | 21.5" | D:        | 22"/41"† | H:       | 50.5" |
|------------------|----------------------|-------|-----------|----------|----------|-------|
| Foot Plate:      | W:                   | 18"   | D:        | 12"      |          |       |
| Folding Plate:   | W:                   | 11.5" | D:        | 30"      |          |       |
| Weight:          | 84 lbs.              |       | Capacity: |          | 600 lbs. |       |
| Typically Ships: | UPS; fully assembled |       |           |          |          |       |

#### PLATFORM CART POSITION

| Dimensions:      | W:                   | 21.5"  | D:        | 56.5" | <b>H:</b> 43" |  |
|------------------|----------------------|--------|-----------|-------|---------------|--|
| Usable Bed:      | W:                   | 121.5" | D:        | 50"   |               |  |
| Foot Plate:      | W:                   | 18"    | D:        | 12"   |               |  |
| Weight:          | 84 lbs.              |        | Capacity: |       | 1000 lbs.     |  |
| Typically Ships: | UPS; fully assembled |        |           |       |               |  |

#### **ANGLED POSITION**

| Dimensions:*     | W:                   | 21.5" | D:        | 53"/64" † | H:       | 43" |  |
|------------------|----------------------|-------|-----------|-----------|----------|-----|--|
| Foot Plate:      | W:                   | 18"   | D:        | 12"       |          |     |  |
| Folding Plate:   | W:                   | 11.5" | D:        | 30"       |          |     |  |
| Weight:          | 84 lbs.              |       | Capacity: |           | 800 lbs. |     |  |
| Typically Ships: | UPS; fully assembled |       |           |           |          |     |  |