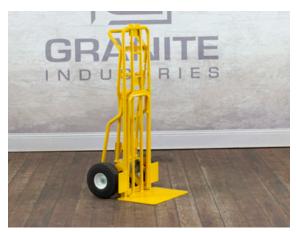

#### HAND TRUCK POSITION

| Dimensions:      | W:                   | 21.5" | D:        | 22"/41"† | H:       | 50.5" |
|------------------|----------------------|-------|-----------|----------|----------|-------|
| Foot Plate:      | W:                   | 18"   | D:        | 12"      |          |       |
| Folding Plate:   | W:                   | 11.5" | D:        | 30"      |          |       |
| Weight:          | 84 lbs.              |       | Capacity: |          | 600 lbs. |       |
| Typically Ships: | UPS; fully assembled |       |           |          |          |       |