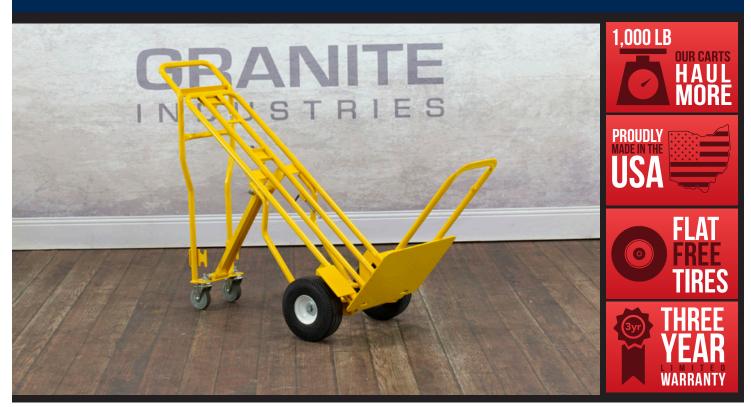

## 67473 THREE IN ONE HAND TRUCK

#### **FEATURES**

- Three carts in one: Hand Truck, Hand Truck with Rear Wheels or Platform Cart
- 3/4" axle
- 10" Flat free wheels with steel hubs
- 4" swivel casters
- Spring loaded hooks make converting the cart quick and easy
- Fold down foot plate: 11.5" x 30"

#### HAND TRUCK POSITION

| Dimensions:      | W:                   | 21.5" | D:        | 22"/41"† | H:       | 50.5" |
|------------------|----------------------|-------|-----------|----------|----------|-------|
| Foot Plate:      | W:                   | 18"   | D:        | 12"      |          |       |
| Folding Plate:   | W:                   | 11.5" | D:        | 30"      |          |       |
| Weight:          | 84 lbs.              |       | Capacity: |          | 600 lbs. |       |
| Typically Ships: | UPS; fully assembled |       |           |          |          |       |

#### **ANGLED POSITION**

| Dimensions:*     | W:                   | 21.5" | D:        | 53"/64" † | H:       | 43" |  |
|------------------|----------------------|-------|-----------|-----------|----------|-----|--|
| Foot Plate:      | W:                   | 18"   | D:        | 12"       |          |     |  |
| Folding Plate:   | W:                   | 11.5" | D:        | 30"       |          |     |  |
| Weight:          | 84 lbs.              |       | Capacity: |           | 800 lbs. |     |  |
| Typically Ships: | UPS; fully assembled |       |           |           |          |     |  |