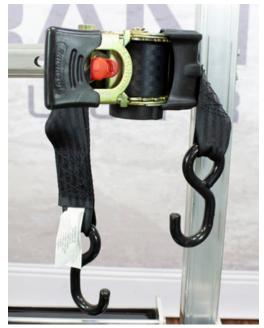

## FEATURES

- 3/4" axle
- 10" Flat free wheels with high capacity plastic hubs
- Adjustable rear 4" casters
- D-brackets on axle add more stability and strength
- Powder coated steel handle
- Dual integrated 10' auto retracting ratchet straps (2" x 10')
- Rubber bumpers protect your load from scratches
- Dual steel stair-crawlers
- Aluminum construction

10'L x 2"W auto retracting ratchet strap.

| Dimensions:      | <b>W:</b> 24″               | <b>D:</b> 52" | <b>H:</b> 45″ |
|------------------|-----------------------------|---------------|---------------|
| Foot Plate:      | <b>W:</b> 24″               | <b>D:</b> 9″  |               |
| Weight:          | 60 lb                       | Capacity:     | 700 lb        |
| Typically Ships: | UPS, some assembly required |               |               |