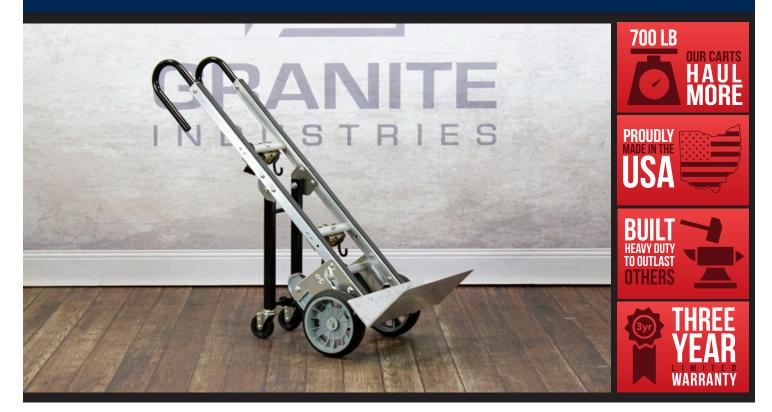

## FEATURES

- 3/4" axle
- 10" Flat free wheels with high capacity plastic hubs
- Adjustable rear 4" casters
- D-brackets on axle add more stability and strength
- Powder coated steel handle
- Dual integrated 10' auto retracting ratchet straps (2" x 10')
- Rubber bumpers protect your load from scratches
- Dual steel stair-crawlers
- Aluminum construction

## STANDARD AMERICAN CART FEATURES

- Made in the USA
  - Hand crafted at our Ohio plant.
- Heavy-duty comes standard American Carts are all built to heavy duty specs
- Aluminum Construction Light weight and durable
- D-Brackets

•

- One piece design supports the axle and load better than the competition **3/4" Axle**
- Industry leading axle size for maximum strength.
- Easy to operate
- Designed to get work done with less muscle strain and simple operation.
- Ready to ship
- in stock and ready to ship
- Three Year Limited Warranty

\*Measurements taken while cart is on 4 wheels

- Exceptional quality and service on every product.
- Professional grade designs by in house engineers.
- Industry leading warranties.
- Family owned and operated in the USA.