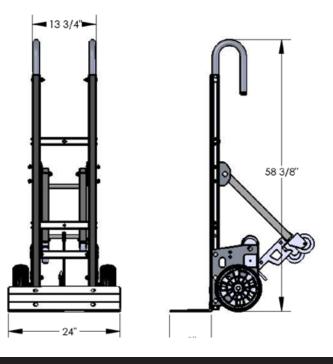

10'L x 2"W auto retracting ratchet strap.

| Dimensions:      | <b>W:</b> 24″               | <b>D:</b> 52" | <b>H:</b> 45″ |
|------------------|-----------------------------|---------------|---------------|
| Foot Plate:      | <b>W:</b> 24″               | <b>D:</b> 9″  |               |
| Weight:          | 60 lb                       | Capacity:     | 700 lb        |
| Typically Ships: | UPS, some assembly required |               |               |

\*Measurements taken while cart is on 4 wheels

- Exceptional quality and service on every product.
- Professional grade designs by in house engineers.
- Industry leading warranties.
- Family owned and operated in the USA.