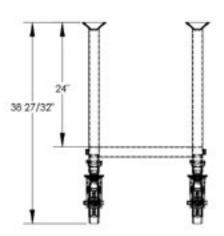

| Dimensions:      | W: 62                              | " D: | 25"       | H: | 39"      |  |
|------------------|------------------------------------|------|-----------|----|----------|--|
| Storage Area:    | <b>W:</b> 56                       | " D: | 18"       | H: | 23"      |  |
| Weight:*         | 130 lb <b>(</b>                    |      | Capacity: |    | 2,000 lb |  |
| Typically Ships: | Freight; minimal assembly required |      |           |    |          |  |