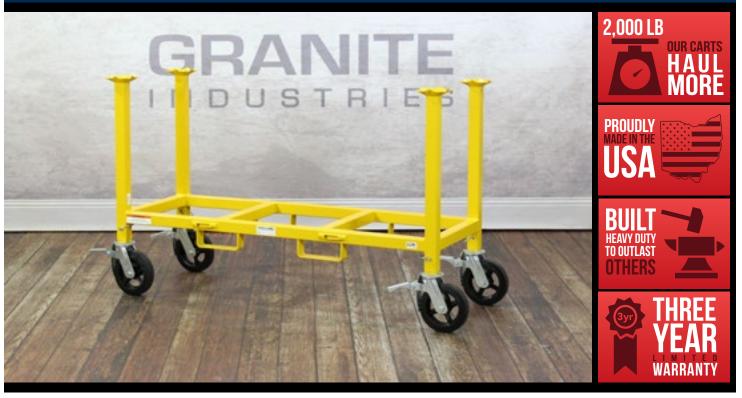

## **FEATURES**

- Keep your workplace clutter free
- 8" casters; 4 swivel with locks
- Stack up to 3 high, do not exceed 2,000 lbs on casters

| Dimensions:      | W: 62                              | " D: | 25"       | H: | 39"      |  |
|------------------|------------------------------------|------|-----------|----|----------|--|
| Storage Area:    | <b>W:</b> 56                       | " D: | 18"       | H: | 23"      |  |
| Weight:*         | 130 lb <b>(</b>                    |      | Capacity: |    | 2,000 lb |  |
| Typically Ships: | Freight; minimal assembly required |      |           |    |          |  |

<sup>\*</sup>Weight taken with casters.

- Exceptional quality and service on every product.
- Professional grade designs by in house engineers.
- $\bullet \ \ \text{Industry leading warranties}.$
- Family owned and operated in the USA.