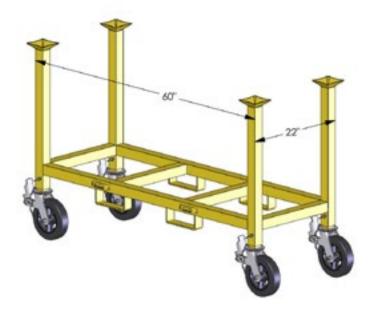

| Dimensions:      | W: 62                              | " D: | 25"       | H: | 39"      |  |
|------------------|------------------------------------|------|-----------|----|----------|--|
| Storage Area:    | <b>W:</b> 56                       | " D: | 18"       | H: | 23"      |  |
| Weight:*         | 130 lb <b>(</b>                    |      | Capacity: |    | 2,000 lb |  |
| Typically Ships: | Freight; minimal assembly required |      |           |    |          |  |