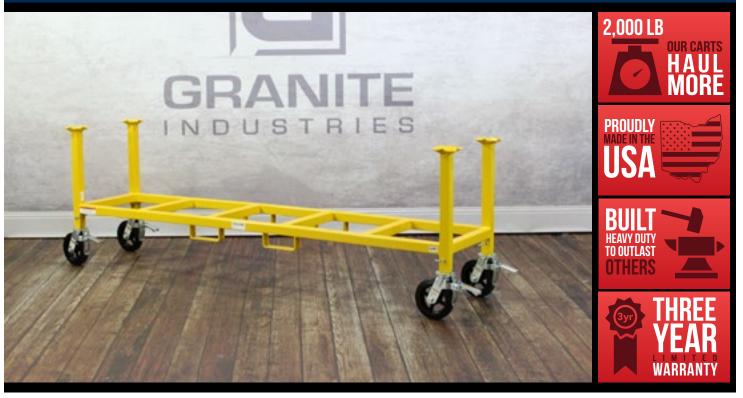

## **FEATURES**

- Keep your workplace clutter free
- 8" casters; 4 swivel with locks
- Stack up to 3 high, do not exceed 2,000 lbs on casters

| Dimensions:      | W:                                 | 98" | D:        | 25" | H:       | 33" |
|------------------|------------------------------------|-----|-----------|-----|----------|-----|
| Storage Area:    | W:                                 | 92" | D:        | 18" | H:       | 17" |
| Weight:*         | 150 lb                             |     | Capacity: |     | 2,000 lb |     |
| Typically Ships: | Freight; minimal assembly required |     |           |     |          |     |

<sup>\*</sup>Weight taken with casters.

- Exceptional quality and service on every product.
- Professional grade designs by in house engineers.
- $\bullet \ \ \text{Industry leading warranties}.$
- Family owned and operated in the USA.