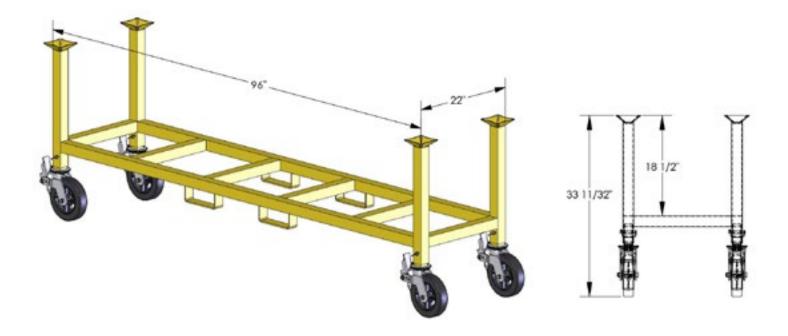

| Dimensions:      | W:                                 | 98" | D:        | 25" | H:       | 33" |
|------------------|------------------------------------|-----|-----------|-----|----------|-----|
| Storage Area:    | W:                                 | 92" | D:        | 18" | H:       | 17" |
| Weight:*         | 150 lb                             |     | Capacity: |     | 2,000 lb |     |
| Typically Ships: | Freight; minimal assembly required |     |           |     |          |     |