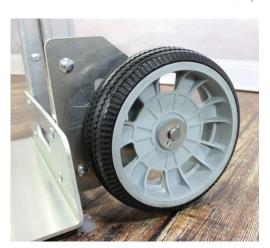

## Features

- 3/4" axle
- 10" Flat free wheels with steel hubs
- D-brackets on axle add more stability and strength
- Powder coated steel handle
- Aluminum body
- Extruded footplate 18"W x 9"D
- 600 lb capacity