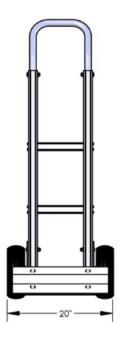

| Dimensions:      | <b>W:</b> 20"               | <b>D:</b> 20" | <b>H:</b> 52" or 58" |
|------------------|-----------------------------|---------------|----------------------|
| Foot Plate:      | <b>W:</b> 18"               | <b>D:</b> 9"  |                      |
| Weight:          | 28 lbs.                     | Capacity:     | 600 lbs.             |
| Typically Ships: | UPS, some assembly required |               |                      |