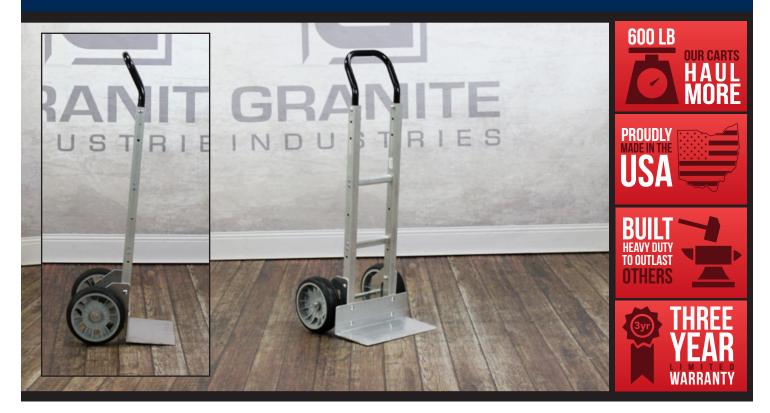

## 67392 ALUMINUM HAND CART

The new lightweight hand truck from American Cart features a body and foot plate made out of aluminum. The cart is 25% lighter than our comparable steel hand truck while still boasting the same 600 lb hauling capacity.

## Features

- 3/4" axle
- 10" Flat free wheels with steel hubs
- D-brackets on axle add more stability and strength
- Powder coated steel handle
- Aluminum body
- Extruded footplate 18"W x 9"D
- 600 lb capacity