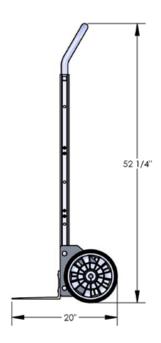

| Dimensions:      | <b>W:</b> 20"               | <b>D:</b> 20" | <b>H:</b> 52" or 58" |
|------------------|-----------------------------|---------------|----------------------|
| Foot Plate:      | <b>W:</b> 18"               | <b>D:</b> 9"  |                      |
| Weight:          | 28 lbs.                     | Capacity:     | 600 lbs.             |
| Typically Ships: | UPS, some assembly required |               |                      |