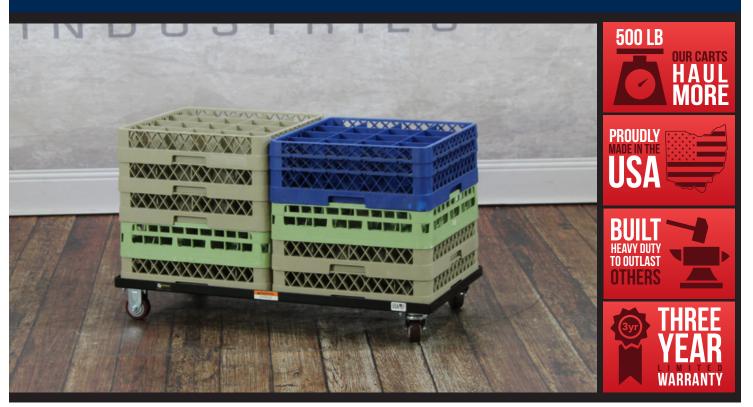

## 67366 DOUBLE DISH TRAY DOLLY

Holds two stacks of standard glass / dish trays (20" x 20" or smaller).

## Features

- 3" non marking casters (2 fixed, 2 swivel)
- E-Track ratchet system, 12' E-Strap sold separately (PI-11-0212)
- 500 lb capacity

Designed to accommodate dish racks up to 20"W x 20"L.

- Exceptional quality and service on every product.
- Professional grade designs by in house engineers.
- $\bullet \ \ \text{Industry leading warranties}.$
- Family owned and operated in the USA.