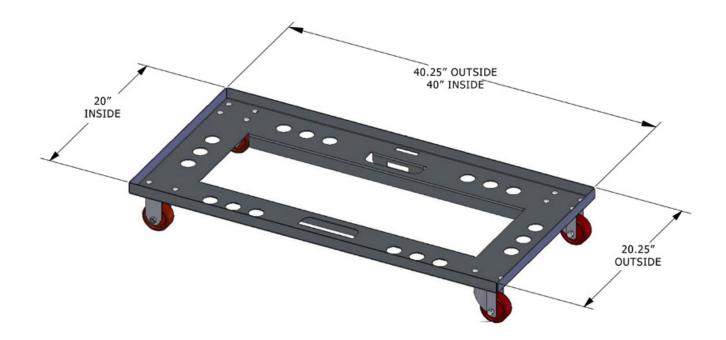

Other dish carts & dollies available.

| Dimensions:*     | W:                             | 40.25" | D:  | 20.25" | <b>H:</b> 6" |
|------------------|--------------------------------|--------|-----|--------|--------------|
| Interior:        | W:                             | 40"    | D:  | 20"    |              |
| Weight:          | 21 lbs.                        |        | Cap | acity: | 500 lbs.     |
| Typically Ships: | UPS; minimal assembly required |        |     |        |              |