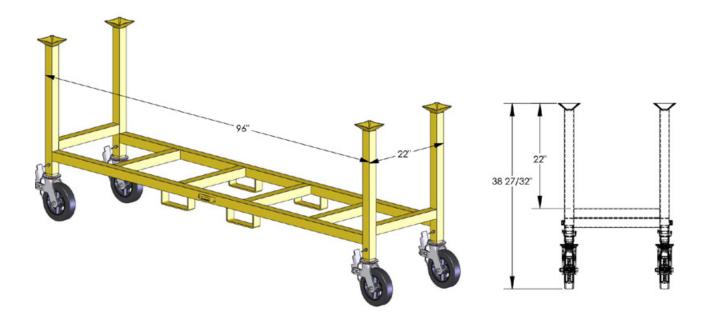

## 67365 8' FLAT HOSE STORAGE RACK WITH 39" LEGS

## **FEATURES**

- Keep your workplace clutter free
- 8" casters; 4 swivel with locks
- Stack up to 3 high, do not exceed 2,000 lbs on casters

| Dimensions:      | W:                                 | 98" | D:        | 25" | H:       | 39" |
|------------------|------------------------------------|-----|-----------|-----|----------|-----|
| Storage Area:    | W:                                 | 92" | D:        | 18" | H:       | 23" |
| Weight:*         | 155 lb                             |     | Capacity: |     | 2,000 lb |     |
| Typically Ships: | Freight; minimal assembly required |     |           |     |          |     |