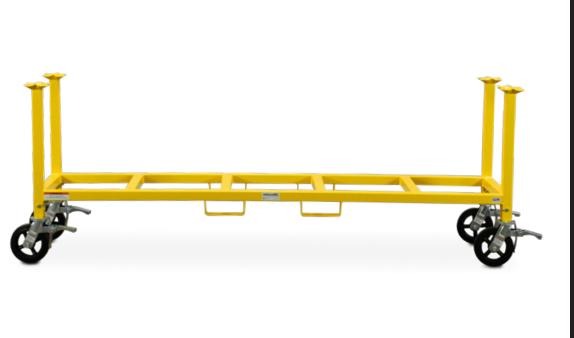

## 67365 8' FLAT HOSE STORAGE RACK WITH 39" LEGS

## **FEATURES**

- Keep your workplace clutter free
- 8" casters; 4 swivel with locks
- Stack up to 3 high, do not exceed 2,000 lbs on casters

| Dimensions:      | W:                                 | 98" | D:        | 25" | H:       | 39" |
|------------------|------------------------------------|-----|-----------|-----|----------|-----|
| Storage Area:    | W:                                 | 92" | D:        | 18" | H:       | 23" |
| Weight:*         | 155 lb                             |     | Capacity: |     | 2,000 lb |     |
| Typically Ships: | Freight; minimal assembly required |     |           |     |          |     |