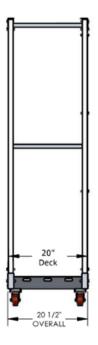

Other dish carts & dollies available.

| Dimensions:*     | <b>W:</b> 43"              | <b>D:</b> 20.5" | <b>H:</b> 74" |
|------------------|----------------------------|-----------------|---------------|
| Interior:        | <b>W:</b> 40"              | <b>D:</b> 20"   |               |
| Weight:          | 138 lbs.                   | Capacity:       | 1,500 lbs.    |
| Typically Ships: | Freight; assembly required |                 |               |