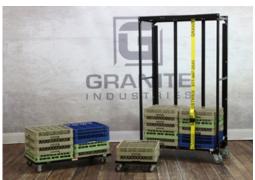

Holds two stacks of standard glass / dish trays (20" x 20" or smaller).

Other dish carts & dollies available.

| Dimensions:*     | <b>W:</b> 43"              | <b>D:</b> 20.5" | <b>H:</b> 74" |
|------------------|----------------------------|-----------------|---------------|
| Interior:        | <b>W:</b> 40"              | <b>D:</b> 20"   |               |
| Weight:          | 138 lbs.                   | Capacity:       | 1,500 lbs.    |
| Typically Ships: | Freight; assembly required |                 |               |