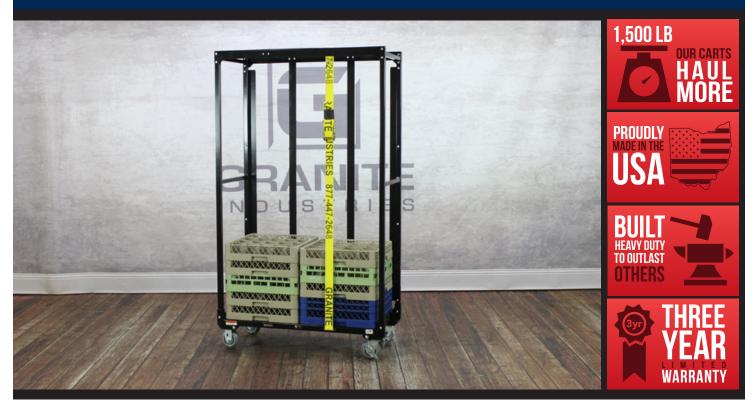

Holds two stacks of standard glass / dish trays (20" x 20" or smaller).

## **FEATURES**

- 5" non marking casters (2 fixed, 2 swivel)
- E-Track ratchet system, comes with (2) 12' E-Straps
- Frame holds dish racks securely in place.
- Holds up to 32 square dish racks (20"W x 20"W x 4"H)
- 1,500 lb capacity

Other dish carts & dollies available.

| Dimensions:*     | <b>W:</b> 43"              | <b>D:</b> 20.5" | <b>H:</b> 74" |
|------------------|----------------------------|-----------------|---------------|
| Interior:        | <b>W:</b> 40"              | <b>D:</b> 20"   |               |
| Weight:          | 138 lbs.                   | Capacity:       | 1,500 lbs.    |
| Typically Ships: | Freight; assembly required |                 |               |