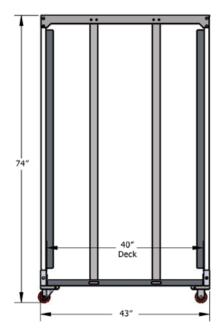

Other dish carts & dollies available.

| Dimensions:*     | <b>W:</b> 43"              | <b>D:</b> 20.5" | <b>H:</b> 74" |
|------------------|----------------------------|-----------------|---------------|
| Interior:        | <b>W:</b> 40"              | <b>D:</b> 20"   |               |
| Weight:          | 138 lbs.                   | Capacity:       | 1,500 lbs.    |
| Typically Ships: | Freight; assembly required |                 |               |