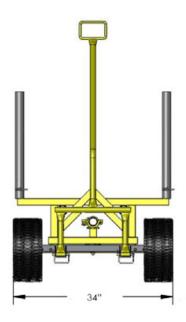

Left: Standard Tire (67154) Right: Wide Tire (67326)

| Dimensions:             | <b>W:</b> 34″                    | D: Adj.   | <b>H:</b> 50" |
|-------------------------|----------------------------------|-----------|---------------|
| Weight:                 | 135 lbs.                         | Capacity: | 2000 lbs.     |
| <b>Typically Ships:</b> | Freight; some assembly required. |           |               |