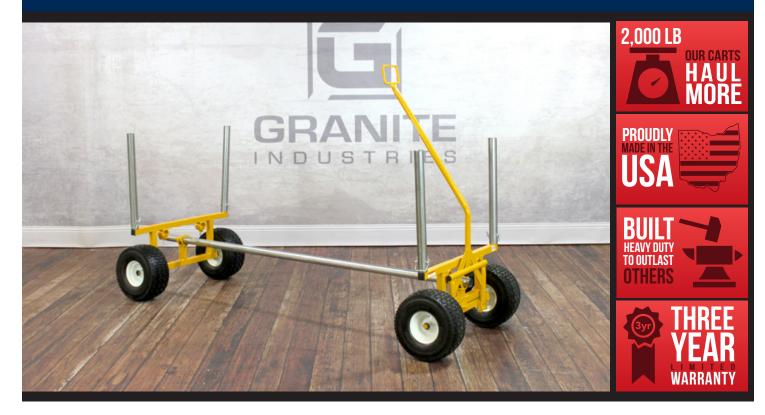

## Features

- Includes 8' pole (adj up to 7-1/2' long)
- Quickly disassembles for easy storage
- 15" flat free tire, 6" wide with steel hub
- 2,000 lb capacity

Left: Standard Tire (67154) Right: Wide Tire (67326)

| Dimensions:             | <b>W:</b> 34″                    | D: Adj.   | <b>H:</b> 50" |
|-------------------------|----------------------------------|-----------|---------------|
| Weight:                 | 135 lbs.                         | Capacity: | 2000 lbs.     |
| <b>Typically Ships:</b> | Freight; some assembly required. |           |               |