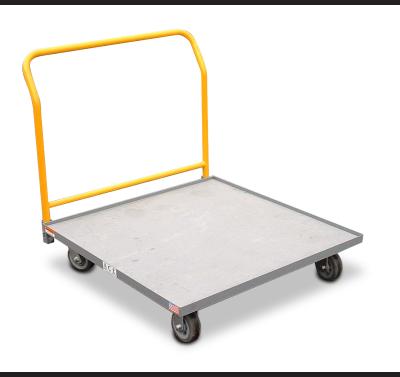

## **FEATURES**

- 5" Plastic casters; 2 fixed, 2 swivel
- Removable handle
- 40"W x 40"D plywood platform
- 660 lb capacity