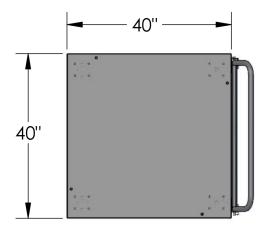

## **FEATURES**

- 5" Plastic casters; 2 fixed, 2 swivel
- Removable handle
- 40"W x 40"D plywood platform
- 660 lb capacity

| Dimensions:      | <b>W:</b> 40"                      | <b>D:</b> 46" | <b>H:</b> 36" |
|------------------|------------------------------------|---------------|---------------|
| Weight:          | 80 lbs.                            | Capacity:     | 660 lbs.      |
| Typically Ships: | Freight; minimal assembly required |               |               |