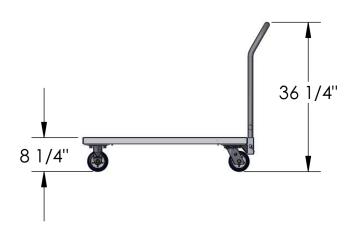

## **FEATURES**

- 5" Plastic casters; 2 fixed, 2 swivel
- Removable handle
- 40"W x 40"D plywood platform
- 660 lb capacity

| Dimensions:      | <b>W:</b> 40"                      | <b>D:</b> 46" | <b>H:</b> 36" |
|------------------|------------------------------------|---------------|---------------|
| Weight:          | 80 lbs.                            | Capacity:     | 660 lbs.      |
| Typically Ships: | Freight; minimal assembly required |               |               |