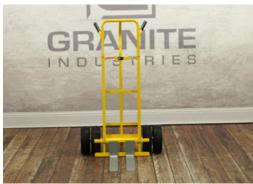

## 67294-75 FORK HAND TRUCK WITH DUAL WHEELS

## FEATURES

- 3/4" axle
- Dual 10" Flat free wheels with steel hubs
- D-brackets on axle add more stability and strength
- Adjustable forks; 6" to 19" wide
- 600 lb capacity

Forks adjust to accommodate various size loads.

| Dimensions:      | <b>W:</b> 30                | " D: | 32″     | H:  | 50″ |
|------------------|-----------------------------|------|---------|-----|-----|
| Forks:           | <b>W:</b> 3"                | D:   | 20″     |     |     |
| Weight:          | 62 lb                       | Ca   | pacity: | 800 | lb  |
| Typically Ships: | UPS; some assembly required |      |         |     |     |