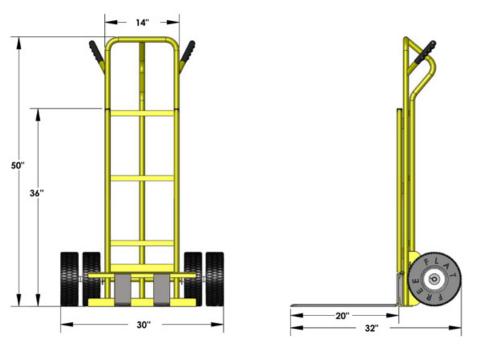

Forks adjust to accommodate various size loads.

| Dimensions:      | <b>W:</b> 30                | " D: | 32″     | H:  | 50″ |
|------------------|-----------------------------|------|---------|-----|-----|
| Forks:           | <b>W:</b> 3"                | D:   | 20″     |     |     |
| Weight:          | 62 lb                       | Ca   | pacity: | 800 | lb  |
| Typically Ships: | UPS; some assembly required |      |         |     |     |