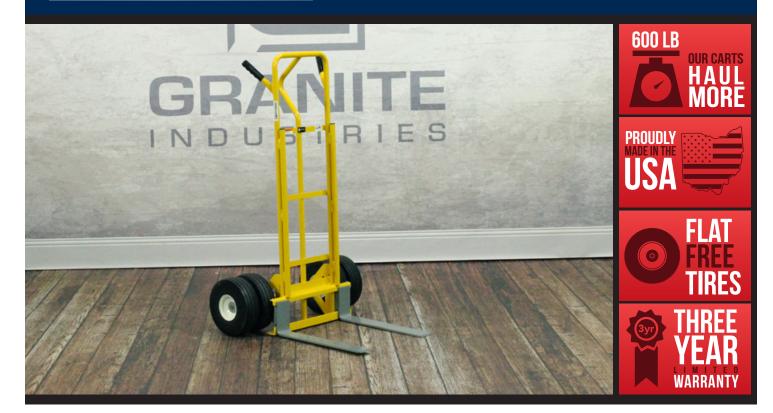

## 67294-75 FORK HAND TRUCK WITH DUAL WHEELS

## FEATURES

- 3/4" axle
- Dual 10" Flat free wheels with steel hubs
- D-brackets on axle add more stability and strength
- Adjustable forks; 6" to 19" wide
- 600 lb capacity

Forks adjust to accommodate various size loads.

| Dimensions:      | <b>W:</b> 30                | " D: | 32″     | H:  | 50″ |
|------------------|-----------------------------|------|---------|-----|-----|
| Forks:           | <b>W:</b> 3"                | D:   | 20″     |     |     |
| Weight:          | 62 lb                       | Ca   | pacity: | 800 | lb  |
| Typically Ships: | UPS; some assembly required |      |         |     |     |