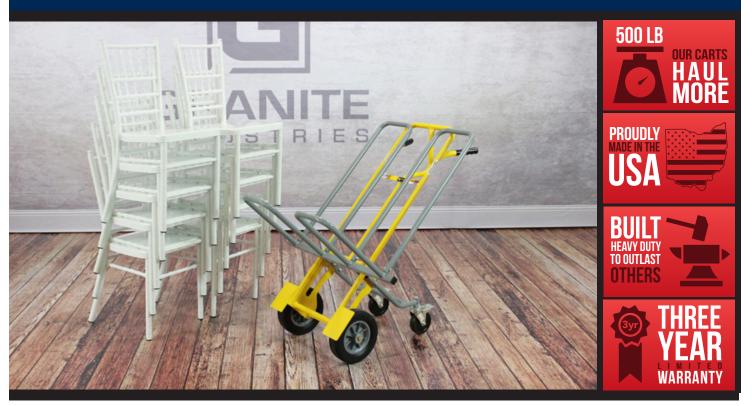

## 67286 DUAL CHIAVARI CHAIR CART

## **FEATURES**

- 10" Flat free wheels with plastic hubs
- 5" plastic swivel casters
- Holds 2 stacks of 5 chiavari chairs
- 500 lb capacity

| Dimensions:      | <b>W:</b> 31"                   | <b>D:</b> 41" | <b>H:</b> 41" |
|------------------|---------------------------------|---------------|---------------|
| Weight:          | 54 lb                           | Capacity:     | 500 lb        |
| Typically Ships: | Freight; some assembly required |               |               |