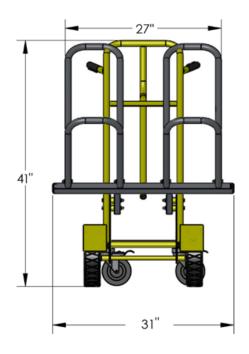

| Dimensions:      | <b>W:</b> 31"                   | <b>D:</b> 41" | <b>H:</b> 41" |
|------------------|---------------------------------|---------------|---------------|
| Weight:          | 54 lb                           | Capacity:     | 500 lb        |
| Typically Ships: | Freight; some assembly required |               |               |