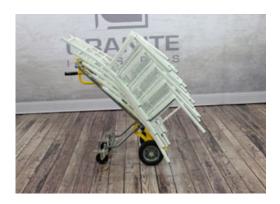

## 67286 DUAL CHIAVARI CHAIR CART

## **FEATURES**

- 10" Flat free wheels with plastic hubs
- 5" plastic swivel casters
- Holds 2 stacks of 5 chiavari chairs
- 500 lb capacity