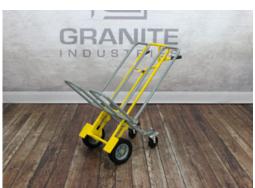

## 67286 DUAL CHIAVARI CHAIR CART

## **FEATURES**

- 10" Flat free wheels with plastic hubs
- 5" plastic swivel casters
- Holds 2 stacks of 5 chiavari chairs
- 500 lb capacity