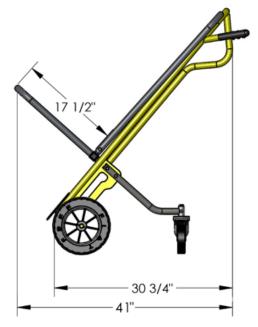

| Dimensions:      | <b>W:</b> 31"                   | <b>D:</b> 41" | <b>H:</b> 41" |
|------------------|---------------------------------|---------------|---------------|
| Weight:          | 54 lb                           | Capacity:     | 500 lb        |
| Typically Ships: | Freight; some assembly required |               |               |