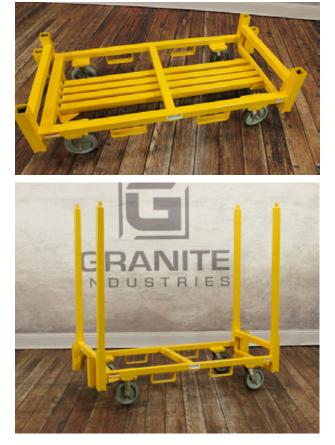

## **STUD CART**

This cart is designed to handle anything the drywall industry can throw at it. It is fully capable of carrying steel studs or sections of drywall. The inside brackets are designed for steel studs. Stack the studs inside the legs and cut the bands. The studs stay in place and do not scatter over the floor. Keep the work area clean and clutter free. The outside legs are removable for easy unloading and reloading of steel studs or drywall sections.

The cart comes standard with fork lift mounts to allow for easy storage and movement around the warehouse. These unique carts can be stacked up on top of one another, up to three units high! This provides maximum efficiency for warehouse storing.

## **SPECIFICATIONS**

Outside bracket to outside bracket width: 31" Inside bracket to Inside bracket width: 26" Length: 60" L Capacity: 3000 lbs Weight: 188 lbs

877.447.2648 www.GraniteInd.com