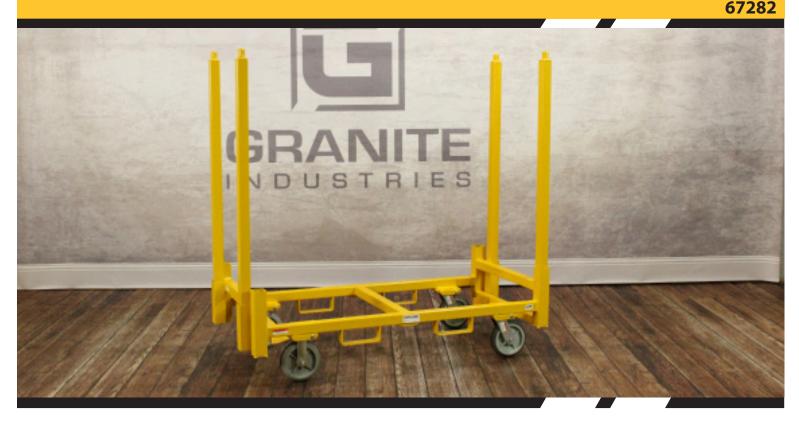

## **STUD CART**

This cart is designed to handle anything the drywall industry can throw at it. It is fully capable of carrying steel studs or sections of drywall. The inside brackets are designed for steel studs. Stack the studs inside the legs and cut the bands. The studs stay in place and do not scatter over the floor. Keep the work area clean and clutter free. The outside legs are removable for easy unloading and reloading of steel studs or drywall sections.

The cart comes standard with fork lift mounts to allow for easy storage and movement around the warehouse. These unique carts can be stacked up on top of one another, up to three units high! This provides maximum efficiency for warehouse storing.

## **SPECIFICATIONS**

Outside bracket to outside bracket width: 31" Inside bracket to Inside bracket width: 26" Length: 60" L Capacity: 3000 lbs Weight: 188 lbs

877.447.2648 www.GraniteInd.com