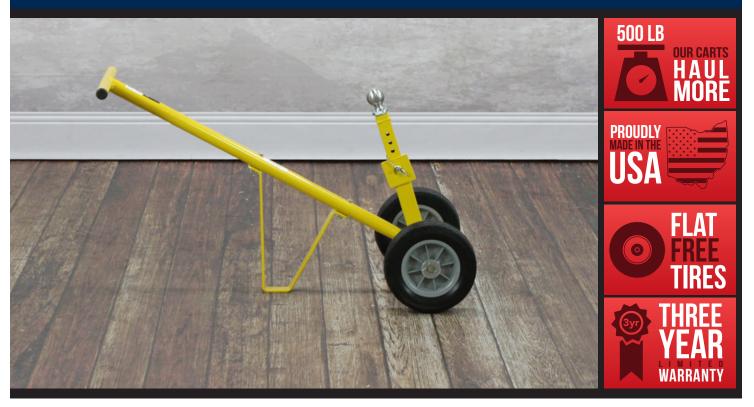

# 67279-75 TRAILER DOLLY WITH PLASTIC HUB WHEELS

#### **FEATURES**

- 10" Flat free wheels with plastic hubs
- Removable 2" ball
- Ball height has 6" adjustment
- Pintle hitch adapter included
- 500 lb tongue weight capacity