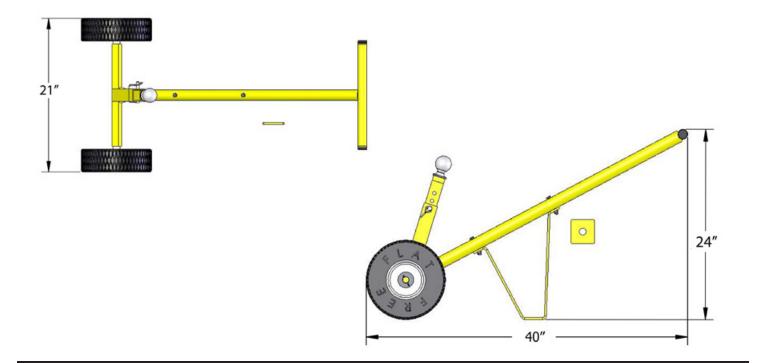

Shown with pintle hitch adapter installed.

| Dimensions:      | <b>W:</b> 21"               | <b>D:</b> 40"     | <b>H:</b> 24" |
|------------------|-----------------------------|-------------------|---------------|
| Weight:          | 23 lb                       | Tongue<br>Weight: | 500 lb        |
| Typically Ships: | UPS; some assembly required |                   |               |