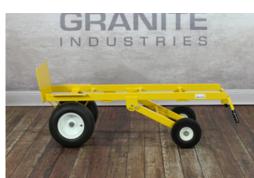

## **FEATURES**

- Ideal for loose terrain, like sand or gravel
- 3/4" axle
- 16" flotation tires on front
- Adjustable rear 10" flat free wheels
- Welded one piece steel frame
- E-Track ratchet system, 12' E-Strap sold separately (PI-11-0212)
- Oversized footplate (24"W x 12"D)
- 1,000 lb capacity

Adjustable wheel positions.

| Dimensions:      | W:                       | 25" | D:        | 70" | H:       | 40" |
|------------------|--------------------------|-----|-----------|-----|----------|-----|
| Foot Plate:      | W:                       | 24" | D:        | 12" |          |     |
| Weight:          | 126 lb                   |     | Capacity: |     | 1,200 lb |     |
| Typically Ships: | Freight, fully assembled |     |           |     |          |     |