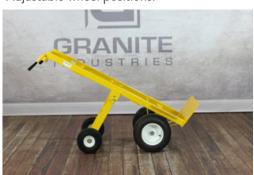

Adjustable wheel positions.

| Dimensions:      | W:                       | 25" | D:        | 70" | H:       | 40" |
|------------------|--------------------------|-----|-----------|-----|----------|-----|
| Foot Plate:      | W:                       | 24" | D:        | 12" |          |     |
| Weight:          | 126 lb                   |     | Capacity: |     | 1,200 lb |     |
| Typically Ships: | Freight, fully assembled |     |           |     |          |     |