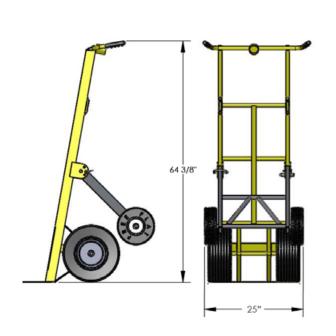

Adjustable wheel positions.

| Dimensions:      | W:                       | 25" | D:        | 70" | H:       | 40" |
|------------------|--------------------------|-----|-----------|-----|----------|-----|
| Foot Plate:      | W:                       | 24" | D:        | 12" |          |     |
| Weight:          | 126 lb                   |     | Capacity: |     | 1,200 lb |     |
| Typically Ships: | Freight, fully assembled |     |           |     |          |     |