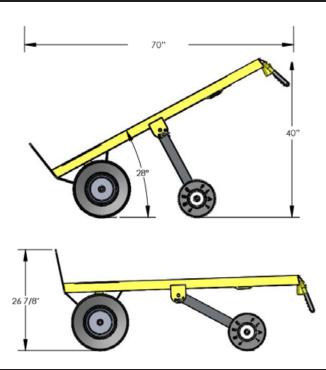

Adjustable wheel positions.

| Dimensions:      | W:                       | 25" | D:        | 70" | H:       | 40" |
|------------------|--------------------------|-----|-----------|-----|----------|-----|
| Foot Plate:      | W:                       | 24" | D:        | 12" |          |     |
| Weight:          | 126 lb                   |     | Capacity: |     | 1,200 lb |     |
| Typically Ships: | Freight, fully assembled |     |           |     |          |     |