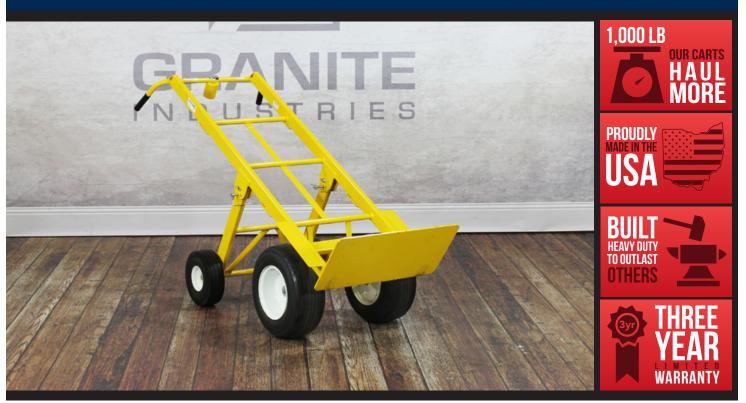

## 67274 MEGA HAULER SLIM WITH REAR WHEELS

## **FEATURES**

- Ideal for loose terrain, like sand or gravel
- 3/4" axle
- 16" flotation tires on front
- Adjustable rear 10" flat free wheels
- Welded one piece steel frame
- E-Track ratchet system, 12' E-Strap sold separately (PI-11-0212)
- Oversized footplate (24"W x 12"D)
- 1,000 lb capacity