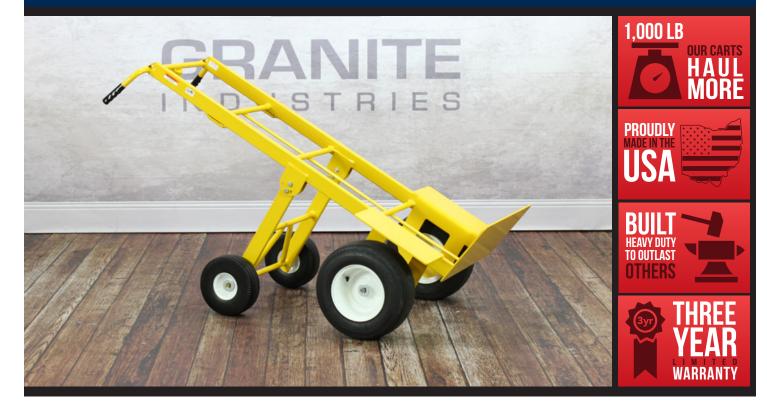

## 67265 MEGA HAULER WITH REAR WHEELS

## FEATURES

- Ideal for loose terrain, like sand or gravel
- 3/4" axle
- 16" flotation tires on front
- Adjustable rear 10" flat free wheels
- Welded one piece steel frame
- E-Track ratchet system, 12' E-Strap sold separately (PI-11-0212)
- Oversized footplate (24"W x 12"D)
- 1,000 lb capacity