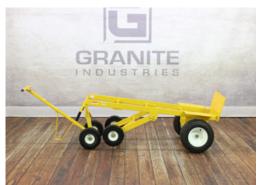

Adjustable wheel position.

Shown with Trailer Dolly 67022-75.

| Dimensions:      | <b>W:</b> 35″            | <b>D:</b> 69" | <b>H:</b> 42″ |
|------------------|--------------------------|---------------|---------------|
| Foot Plate:      | <b>W:</b> 24″            | <b>D:</b> 12" |               |
| Weight:          | 146 lbs.                 | Capacity:     | 1,200 lbs.    |
| Typically Ships: | Freight, fully assembled |               |               |