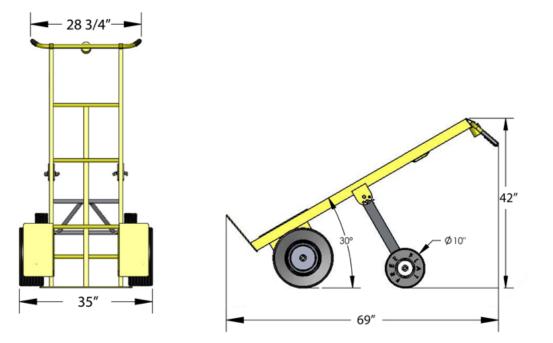

Adjustable wheel position.

Shown with Trailer Dolly 67022-75.

| Dimensions:      | <b>W:</b> 35″            | <b>D:</b> 69" | <b>H:</b> 42″ |
|------------------|--------------------------|---------------|---------------|
| Foot Plate:      | <b>W:</b> 24″            | <b>D:</b> 12" |               |
| Weight:          | 146 lbs.                 | Capacity:     | 1,200 lbs.    |
| Typically Ships: | Freight, fully assembled |               |               |