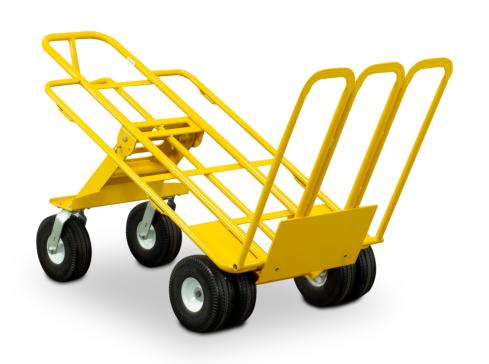

## **FEATURES**

- 3/4" axle
- 10" Flat free wheels with steel hubs
- Welded one piece steel frame
- E-Track ratchet system, 12' E-Strap sold separately (PI-11-0212)
- Oversized folding footplate 27"W x 31"D
- Adjustable rear swivel wheels

E-strap system comes standard.

Multi Mover XT with Inflatable

| Dimensions:*     | <b>W:</b> 30"            | <b>D:</b> 70" | <b>H:</b> 38" |
|------------------|--------------------------|---------------|---------------|
| Folding Plate:   | <b>W:</b> 27"            | <b>D:</b> 31" |               |
| Foot Plate:      | <b>W:</b> 18"            | <b>D:</b> 8"  |               |
| Weight:          | 134 lb                   | Capacity:†    | 1,200 lb      |
| Typically Ships: | Freight; fully assembled |               |               |

<sup>\*</sup>Measurements taken on 4 wheels with folding foot plate open  $^{\dagger}$ Capacity rated when on 6 wheels