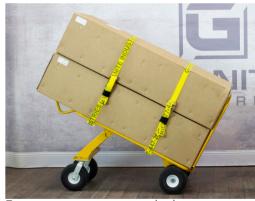

## **FEATURES**

- 3/4" axle
- 10" Flat free wheels with steel hubs
- Welded one piece steel frame
- E-Track ratchet system, 12' E-Strap sold separately (PI-11-0212)
- Oversized folding footplate 27"W x 31"D
- Adjustable rear swivel wheels

E-strap system comes standard.

Multi Mover XT with Inflatable

| Dimensions:*     | <b>W:</b> 30"            | <b>D:</b> 70" | <b>H:</b> 38" |
|------------------|--------------------------|---------------|---------------|
| Folding Plate:   | <b>W:</b> 27"            | <b>D:</b> 31" |               |
| Foot Plate:      | <b>W:</b> 18"            | <b>D:</b> 8"  |               |
| Weight:          | 134 lb                   | Capacity:†    | 1,200 lb      |
| Typically Ships: | Freight; fully assembled |               |               |