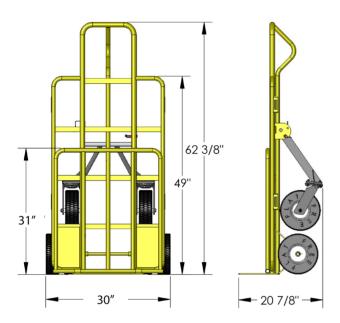

E-strap system comes standard.

Multi Mover XT with Inflatable

| Dimensions:*     | <b>W:</b> 30"            | <b>D:</b> 70" | <b>H:</b> 38" |
|------------------|--------------------------|---------------|---------------|
| Folding Plate:   | <b>W:</b> 27"            | <b>D:</b> 31" |               |
| Foot Plate:      | <b>W:</b> 18"            | <b>D:</b> 8"  |               |
| Weight:          | 134 lb                   | Capacity:†    | 1,200 lb      |
| Typically Ships: | Freight; fully assembled |               |               |

<sup>\*</sup>Measurements taken on 4 wheels with folding foot plate open  $^{\dagger}$ Capacity rated when on 6 wheels