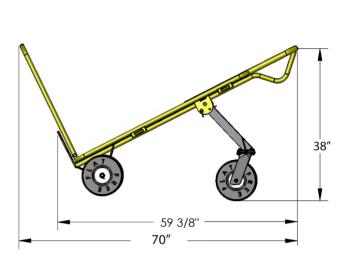

E-strap system comes standard.

Multi Mover XT with Inflatable

| Dimensions:*     | <b>W:</b> 30"            | <b>D:</b> 70" | <b>H:</b> 38" |
|------------------|--------------------------|---------------|---------------|
| Folding Plate:   | <b>W:</b> 27"            | <b>D:</b> 31" |               |
| Foot Plate:      | <b>W:</b> 18"            | <b>D:</b> 8"  |               |
| Weight:          | 134 lb                   | Capacity:†    | 1,200 lb      |
| Typically Ships: | Freight; fully assembled |               |               |

<sup>\*</sup>Measurements taken on 4 wheels with folding foot plate open  $^{\dagger}$ Capacity rated when on 6 wheels