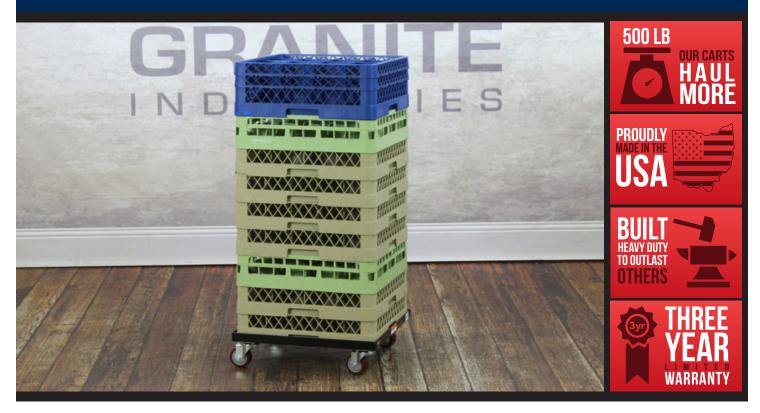

## 67162 SQUARE DISH TRAY DOLLY

Holds one stack of standard glass / dish trays (20" x 20" or smaller).

## Features

- 3" non marking swivel casters
- E-Track ratchet system, 12' E-Strap sold separately (PI-11-0212)
- 500 lb capacity

Other dish carts & dollies available.

| Dimensions:*     | W:                             | 20.25" | D:        | 20.25" | H:       | 6" |
|------------------|--------------------------------|--------|-----------|--------|----------|----|
| Interior:        | W:                             | 20"    | D:        | 20"    |          |    |
| Weight:          | 16 lbs.                        |        | Capacity: |        | 500 lbs. |    |
| Typically Ships: | UPS; minimal assembly required |        |           |        |          |    |

Designed to accommodate dish racks up to 20"W x 20"L.

- $\bullet$  Exceptional quality and service on every product.
- Professional grade designs by in house engineers.
- $\bullet \ \ \text{Industry leading warranties}.$
- Family owned and operated in the USA.