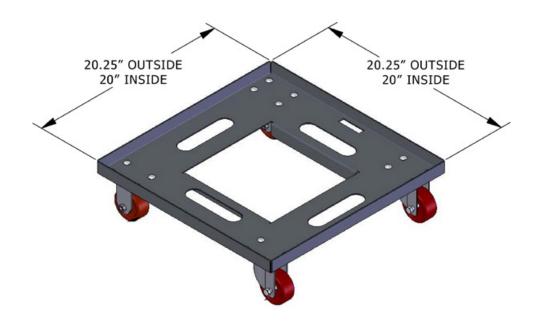

Other dish carts & dollies available.

| Dimensions:*     | W:                             | 20.25" | D:        | 20.25" | H:       | 6" |
|------------------|--------------------------------|--------|-----------|--------|----------|----|
| Interior:        | W:                             | 20"    | D:        | 20"    |          |    |
| Weight:          | 16 lbs.                        |        | Capacity: |        | 500 lbs. |    |
| Typically Ships: | UPS; minimal assembly required |        |           |        |          |    |

Designed to accommodate dish racks up to 20"W x 20"L.

- $\bullet$  Exceptional quality and service on every product.
- Professional grade designs by in house engineers.
- $\bullet \ \ \text{Industry leading warranties}.$
- Family owned and operated in the USA.