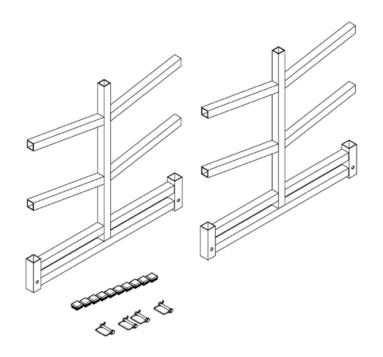

## **FEATURES**

- 2 trees for more hauling options (cart not included)
- Compatible with all X-Country wagons
- 2,000 lb capacity, evenly distributed

| Dimensions:             | <b>W:</b> 35″            | <b>D:</b> 1.5" | <b>H:</b> 33″ |
|-------------------------|--------------------------|----------------|---------------|
| Weight:                 | 32 lbs. ea               | Capacity:*     | 2,000 lbs.    |
| <b>Typically Ships:</b> | Freight, fully assembled |                |               |