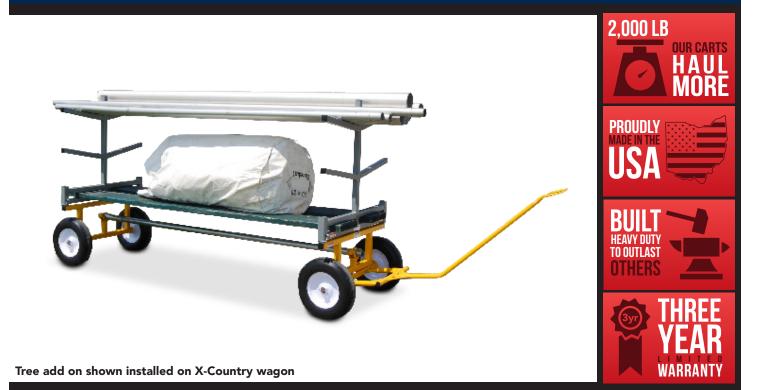

## **FEATURES**

- 2 trees for more hauling options (cart not included)
- Compatible with all X-Country wagons
- 2,000 lb capacity, evenly distributed

| Dimensions:             | <b>W:</b> 35″            | <b>D:</b> 1.5" | <b>H:</b> 33″ |
|-------------------------|--------------------------|----------------|---------------|
| Weight:                 | 32 lbs. ea               | Capacity:*     | 2,000 lbs.    |
| <b>Typically Ships:</b> | Freight, fully assembled |                |               |

\*Evenly distributed weight

- Exceptional quality and service on every product.
- Professional grade designs by in house engineers.
- Industry leading warranties.
- Family owned and operated in the USA.