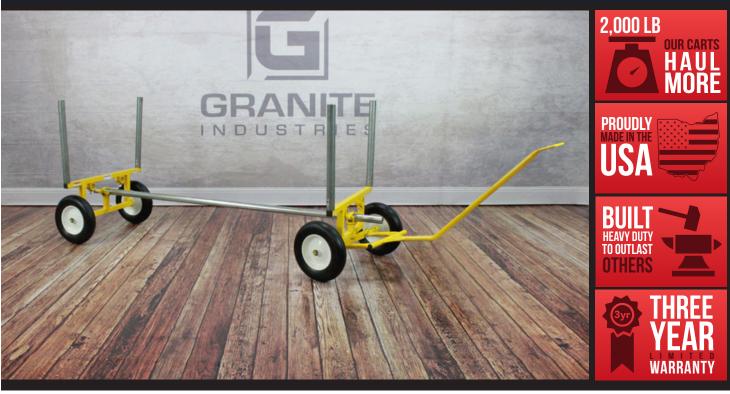

## **FEATURES**

- Includes 8' pole (adj up to 7-1/2' long)
- Quickly disassembles for easy storage
- 16" flat free tire; 4" wide with steel hub
- Corner posts are 24" L
- 2,000 lb capacity

## STANDARD AMERICAN CART FEATURES

- Made in the USA
  - Hand crafted at our Ohio plant.
- Heavy-duty comes standard
   American Carts are all built to heavy duty specs
- Powder coated finish
  - Protects the steel and provides a lasting finish
- Steel construction
  - Built from American sourced steel
- 3/4" Axle
  - Industry leading axle size for maximum strength.
- Easy to operate
  - Designed to get work done with less muscle strain and simple operation.
- Ready to ship
  - in stock and ready to ship
- Three Year Limited Warranty

| Dimensions:      | <b>W:</b> 34"                    | <b>D:</b> Adj. | <b>H:</b> 50" |
|------------------|----------------------------------|----------------|---------------|
| Weight:          | 117 lb                           | Capacity:      | 2000 lb       |
| Typically Ships: | Freight; some assembly required. |                |               |