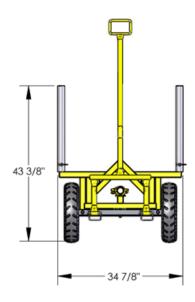

## **FEATURES**

- Includes 8' pole (adj up to 7-1/2' long)
- Quickly disassembles for easy storage
- 16" flat free tire; 4" wide with steel hub
- Corner posts are 24" L
- 2,000 lb capacity

| Dimensions:      | <b>W:</b> 34"                    | <b>D:</b> Adj. | <b>H:</b> 50" |
|------------------|----------------------------------|----------------|---------------|
| Weight:          | 117 lb                           | Capacity:      | 2000 lb       |
| Typically Ships: | Freight; some assembly required. |                |               |