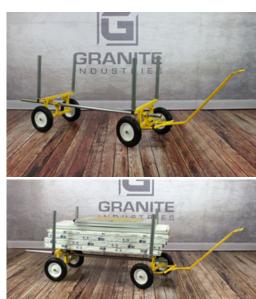

## **FEATURES**

- Includes 8' pole (adj up to 7-1/2' long)
- Quickly disassembles for easy storage
- 16" flat free tire; 4" wide with steel hub
- Corner posts are 24" L
- 2,000 lb capacity

| Dimensions:      | <b>W:</b> 34"                    | <b>D:</b> Adj. | <b>H:</b> 50" |
|------------------|----------------------------------|----------------|---------------|
| Weight:          | 117 lb                           | Capacity:      | 2000 lb       |
| Typically Ships: | Freight; some assembly required. |                |               |