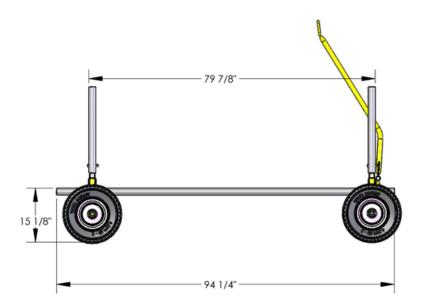

## **FEATURES**

- Includes 8' pole (adj up to 7-1/2' long)
- Quickly disassembles for easy storage
- 16" flat free tire; 4" wide with steel hub
- Corner posts are 24" L
- 2,000 lb capacity

| Dimensions:      | <b>W:</b> 34"                    | <b>D:</b> Adj. | <b>H:</b> 50" |
|------------------|----------------------------------|----------------|---------------|
| Weight:          | 117 lb                           | Capacity:      | 2000 lb       |
| Typically Ships: | Freight; some assembly required. |                |               |