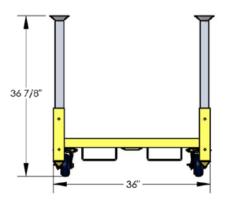

| Dimensions:      | <b>W:</b> 63"                      | <b>D:</b> 38" | <b>H:</b> 37" |
|------------------|------------------------------------|---------------|---------------|
| Inside           | <b>W:</b> 56"                      | <b>D:</b> 31" | <b>H:</b> 27" |
| Weight:          | 144 lbs.                           | Capacity:     | 1,500 lbs.    |
| Typically Ships: | Freight; minimal assembly required |               |               |