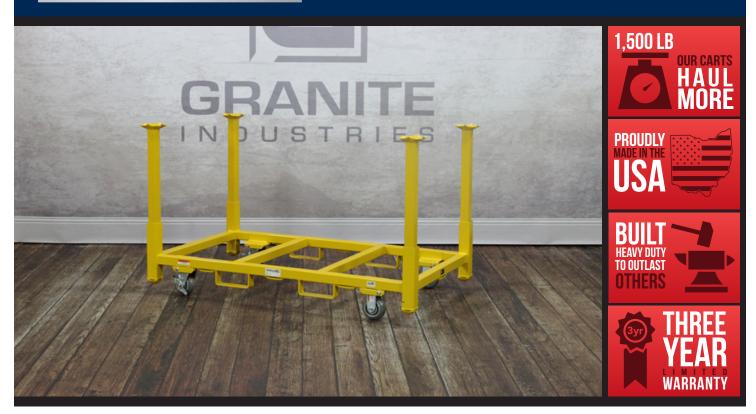

## 67136 TABLE & CHAIR RACK 33" LEGS

## **FEATURES**

- 5" casters; 2 swivel, 2 fixed
- Stack up to 3 high, do not exceed 1,500 lbs on casters
- For increased storage capacity, see our Storage Base (67137)
- E-Track ratchet system, 12' E-Strap sold separately (PI-11-0212)
- Removable legs
- Holds up to 15 wooden tables, 75 Samsonite chairs, or 36 resin chairs
- 1,500 lb capacity