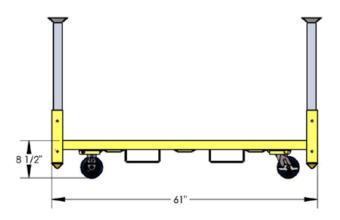

| Dimensions:      | <b>W:</b> 63"                      | <b>D:</b> 38" | <b>H:</b> 37" |
|------------------|------------------------------------|---------------|---------------|
| Inside           | <b>W:</b> 56"                      | <b>D:</b> 31" | <b>H:</b> 27" |
| Weight:          | 144 lbs.                           | Capacity:     | 1,500 lbs.    |
| Typically Ships: | Freight; minimal assembly required |               |               |