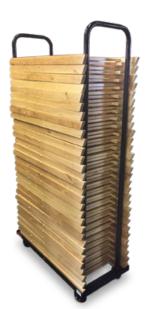

## **FEATURES**

- Holds 30 resin or wood folding chairs
- Removable end rails for easy storage
- Rails measure 15" wide outside to outside
- 3" plastic casters 2 fixed, 2 swivel
- 500 lb capacity