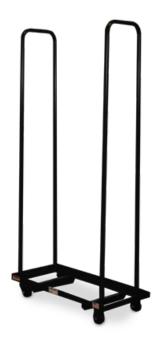

## **FEATURES**

- Holds 30 resin or wood folding chairs
- Removable end rails for easy storage
- Rails measure 15" wide outside to outside
- 3" plastic casters 2 fixed, 2 swivel
- 500 lb capacity

| Dimensions:      | <b>W:</b> 18"                      | <b>D:</b> 36" | <b>H:</b> 74" |
|------------------|------------------------------------|---------------|---------------|
| Weight:          | 49 lb                              | Capacity:     | 500 lb        |
| Typically Ships: | Freight; minimal assembly required |               |               |