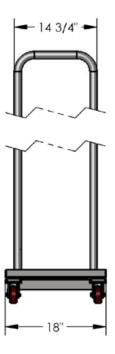

## **FEATURES**

- Holds 30 resin or wood folding chairs
- Removable end rails for easy storage
- Rails measure 15" wide outside to outside
- 3" plastic casters 2 fixed, 2 swivel
- 500 lb capacity

| Dimensions:      | <b>W:</b> 18"                      | <b>D:</b> 36" | <b>H:</b> 74" |
|------------------|------------------------------------|---------------|---------------|
| Weight:          | 49 lb                              | Capacity:     | 500 lb        |
| Typically Ships: | Freight; minimal assembly required |               |               |