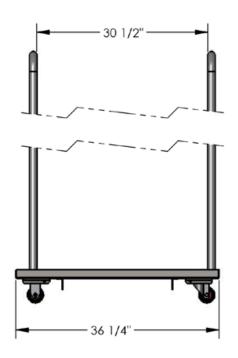

| Dimensions:      | <b>W:</b> 18"                      | <b>D:</b> 36" | <b>H:</b> 74" |
|------------------|------------------------------------|---------------|---------------|
| Weight:          | 49 lb                              | Capacity:     | 500 lb        |
| Typically Ships: | Freight; minimal assembly required |               |               |