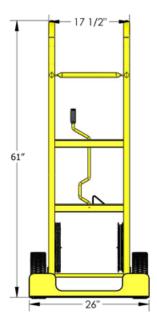

Shown with gray strap and yellow E-Strap.

| Dimensions:      | <b>W:</b> 26"            | <b>D:</b> 16" | <b>H:</b> 61" |
|------------------|--------------------------|---------------|---------------|
| Foot Plate:      | <b>W:</b> 26"            | <b>D:</b> 5"  |               |
| Weight:          | 70 lb                    | Capacity:     | 600 lb        |
| Typically Ships: | Freight, fully assembled |               |               |
|                  |                          |               |               |