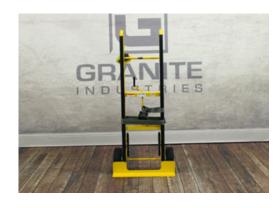

## 67101 -75 TITAN II APPLIANCE CART

## **FEATURES**

- 3/4" axle
- 10" flat free wheels with steel hubs
- Integrated tie strap (gray)
- E-Track ratchet system, includes (1) 12' E-Strap (yellow)
- Dual steel stair-crawlers
- 600 lb capacity

Shown with gray strap and yellow E-Strap.

| Dimensions:      | <b>W:</b> 26"            | <b>D:</b> 16" | <b>H:</b> 61" |
|------------------|--------------------------|---------------|---------------|
| Foot Plate:      | <b>W:</b> 26"            | <b>D:</b> 5"  |               |
| Weight:          | 70 lb                    | Capacity:     | 600 lb        |
| Typically Ships: | Freight, fully assembled |               |               |
|                  |                          |               |               |