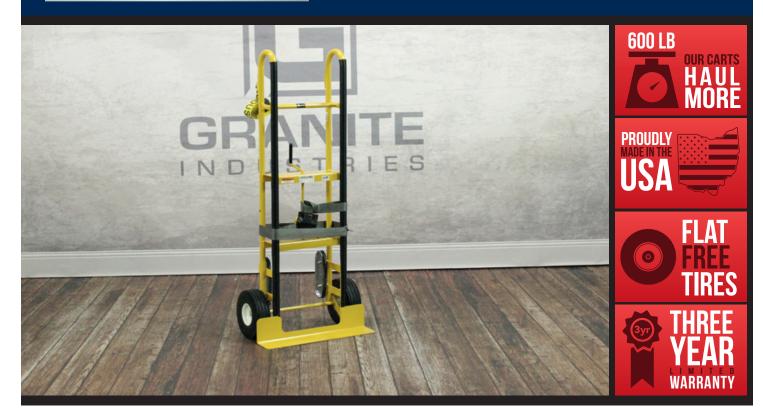

## 67101 -75 TITAN II APPLIANCE CART

## **FEATURES**

- 3/4" axle
- 10" flat free wheels with steel hubs
- Integrated tie strap (gray)
- E-Track ratchet system, includes (1) 12' E-Strap (yellow)
- Dual steel stair-crawlers
- 600 lb capacity

Shown with gray strap and yellow E-Strap.

| Dimensions:      | <b>W:</b> 26"            | <b>D:</b> 16" | <b>H:</b> 61" |
|------------------|--------------------------|---------------|---------------|
| Foot Plate:      | <b>W:</b> 26"            | <b>D:</b> 5"  |               |
| Weight:          | 70 lb                    | Capacity:     | 600 lb        |
| Typically Ships: | Freight, fully assembled |               |               |
|                  |                          |               |               |