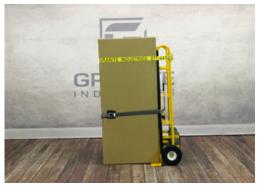

## 67101 -75 TITAN II APPLIANCE CART

## **FEATURES**

- 3/4" axle
- 10" flat free wheels with steel hubs
- Integrated tie strap (gray)
- E-Track ratchet system, includes (1) 12' E-Strap (yellow)
- Dual steel stair-crawlers
- 600 lb capacity

Shown with gray strap and yellow E-Strap.

| Dimensions:      | <b>W:</b> 26"            | <b>D:</b> 16" | <b>H:</b> 61" |
|------------------|--------------------------|---------------|---------------|
| Foot Plate:      | <b>W:</b> 26"            | <b>D:</b> 5"  |               |
| Weight:          | 70 lb                    | Capacity:     | 600 lb        |
| Typically Ships: | Freight, fully assembled |               |               |
|                  |                          |               |               |