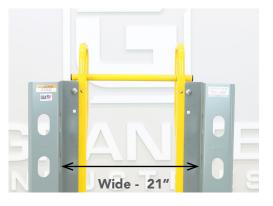

Designed to get work done with less muscle strain and simple operation.

• Ready to ship

in stock and ready to ship

• Three Year Limited Warranty

| Dimensions:*     | W:                          | 29" | <b>D:</b> 74"        | <b>H:</b> 39" |
|------------------|-----------------------------|-----|----------------------|---------------|
| Forks:           | L:                          | 34" | Spaced 14 3/4" apart |               |
| Weight:          | 132 lbs.                    |     |                      |               |
| Capacity:        | 50 chairs                   |     | Capacity:            | 1,000 lbs.    |
| Typically Ships: | UPS; some assembly required |     |                      |               |