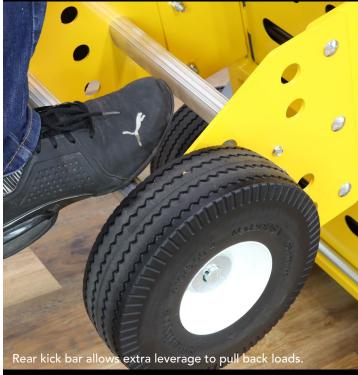

## **FEATURES**

- Dual 3/4" axles
- 10" Flat free wheels with steel hubs
- Welded steel frame
- Steel fenders keep loads in place and off wheels
- 7/8" diameter steel forks
- Adjustable fenders accommodate the Mantis chair pallets and the Glass / Dish Dolly
- 800 lb capacity

• Steel construction

Built from American sourced steel

• D-Brackets

One piece design supports the axle and load better than the competition

• 3/4" Axle

Industry leading axle size for maximum strength.

• Easy to operate