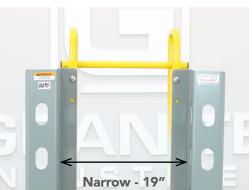

Designed to get work done with less muscle strain and simple operation.

• Ready to ship

in stock and ready to ship

• Three Year Limited Warranty

| Dimensions:*     | W:                          | 29" | <b>D:</b> 74"        | <b>H:</b> 39" |
|------------------|-----------------------------|-----|----------------------|---------------|
| Forks:           | L:                          | 34" | Spaced 14 3/4" apart |               |
| Weight:          | 132 lbs.                    |     |                      |               |
| Capacity:        | 50 chairs                   |     | Capacity:            | 1,000 lbs.    |
| Typically Ships: | UPS; some assembly required |     |                      |               |