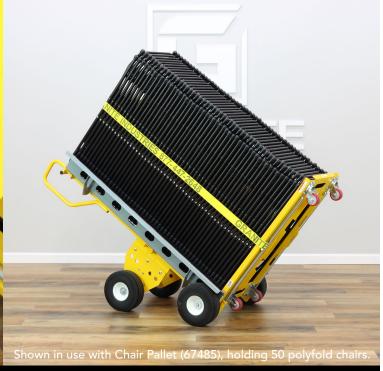

Designed to get work done with less muscle strain and simple operation.

• Ready to ship

in stock and ready to ship

• Three Year Limited Warranty

| Dimensions:*     | W:                          | 29" | <b>D:</b> 74"        | <b>H:</b> 39" |
|------------------|-----------------------------|-----|----------------------|---------------|
| Forks:           | L:                          | 34" | Spaced 14 3/4" apart |               |
| Weight:          | 132 lbs.                    |     |                      |               |
| Capacity:        | 50 chairs                   |     | Capacity:            | 1,000 lbs.    |
| Typically Ships: | UPS; some assembly required |     |                      |               |