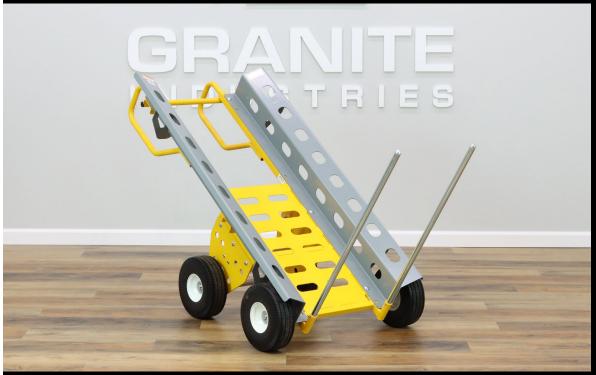

## **FEATURES**

- Dual 3/4" axles
- 10" Flat free wheels with steel hubs
- Welded steel frame
- Steel fenders keep loads in place and off wheels
- 7/8" diameter steel forks
- Adjustable fenders accommodate the Mantis chair pallets and the Glass / Dish Dolly
- 800 lb capacity

Designed to get work done with less muscle strain and simple operation.

• Ready to ship

in stock and ready to ship

• Three Year Limited Warranty

| Dimensions:*     | W:                          | 29" | <b>D:</b> 74"        | <b>H:</b> 39" |
|------------------|-----------------------------|-----|----------------------|---------------|
| Forks:           | L:                          | 34" | Spaced 14 3/4" apart |               |
| Weight:          | 132 lbs.                    |     |                      |               |
| Capacity:        | 50 chairs                   |     | Capacity:            | 1,000 lbs.    |
| Typically Ships: | UPS; some assembly required |     |                      |               |