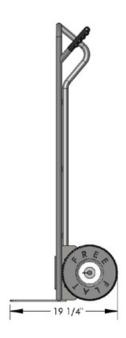

## **FEATURES**

- 3/4" axle
- 10" Flat free wheels with steel hubs
- D-brackets on axle add more stability and strength
- 600 lb capacity

| Dimensions:      | <b>W:</b> 22"                  | <b>D:</b> 20" | <b>H:</b> 50" |
|------------------|--------------------------------|---------------|---------------|
| Foot Plate:      | <b>W:</b> 14"                  | <b>D:</b> 10" |               |
| Weight:          | 42 lb                          | Capacity:     | 600 lb        |
| Typically Ships: | UPS; minimal assembly required |               |               |