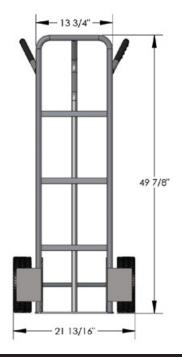

| Dimensions:      | <b>W:</b> 22"                  | <b>D:</b> 20" | <b>H:</b> 50" |
|------------------|--------------------------------|---------------|---------------|
| Foot Plate:      | <b>W:</b> 14"                  | <b>D:</b> 10" |               |
| Weight:          | 42 lb                          | Capacity:     | 600 lb        |
| Typically Ships: | UPS; minimal assembly required |               |               |