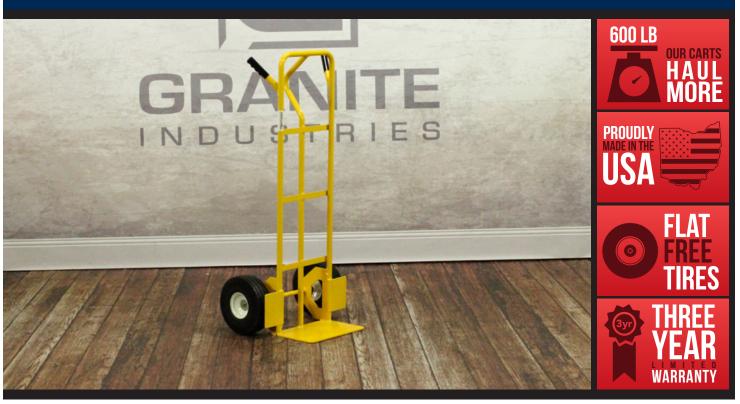

## **FEATURES**

- 3/4" axle
- 10" Flat free wheels with steel hubs
- D-brackets on axle add more stability and strength
- 600 lb capacity

## STANDARD AMERICAN CART FEATURES

- Made in the USA
  - Hand crafted at our Ohio plant.
- Heavy-duty comes standard
  - American Carts are all built to heavy duty specs
- Powder coated finish
  - Protects the steel and provides a lasting finish
- Steel construction
  - Built from American sourced steel
- D-Brackets
  - One piece design supports the axle and load better than the competition
- 3/4" Axle
  - Industry leading axle size for maximum strength.
- Easy to operate
  - Designed to get work done with less muscle strain and simple operation.
- Ready to ship
  - in stock and ready to ship
- Three Year Limited Warranty