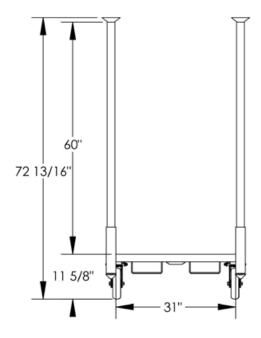

| Dimensions:      | <b>W:</b> 63"                      | <b>D:</b> 38" | <b>H:</b> 70" |
|------------------|------------------------------------|---------------|---------------|
| Inside:          | <b>W:</b> 56"                      | <b>D:</b> 31" | <b>H:</b> 60" |
| Weight:          | 180 lbs.                           | Capacity:     | 1,500 lbs.    |
| Typically Ships: | Freight; minimal assembly required |               |               |