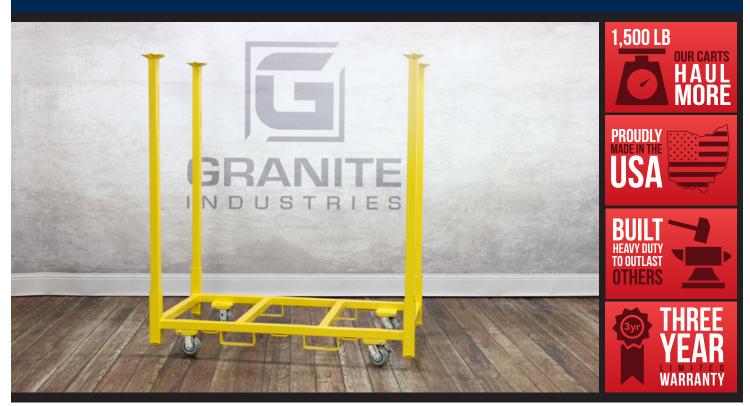

## **FEATURES**

- 5" casters; 2 swivel, 2 fixed
- Stack up to 3 high, do not exceed 1,500 lbs on casters
- For increased storage capacity, see our Storage Base (67137)
- E-Track ratchet strap mounts
- 12' E-Strap sold separately (PI-11-0212)
- Removable legs
- Holds up to 30 wooden tables, 150 Samsonite chairs, or 75 resin chairs
- 1,500 lb capacity

| Dimensions:      | <b>W:</b> 63"                      | <b>D:</b> 38" | <b>H:</b> 70" |
|------------------|------------------------------------|---------------|---------------|
| Inside:          | <b>W:</b> 56"                      | <b>D:</b> 31" | <b>H:</b> 60" |
| Weight:          | 180 lbs.                           | Capacity:     | 1,500 lbs.    |
| Typically Ships: | Freight; minimal assembly required |               |               |