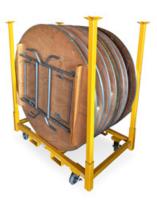

67038 Table & Chair Rack, shown with 9 round banquet tables (60" diameter).

- Exceptional quality and service on every product.
- $\bullet$  Professional grade designs by in house engineers.
- $\bullet \ \ \text{Industry leading warranties}.$
- Family owned and operated in the USA.