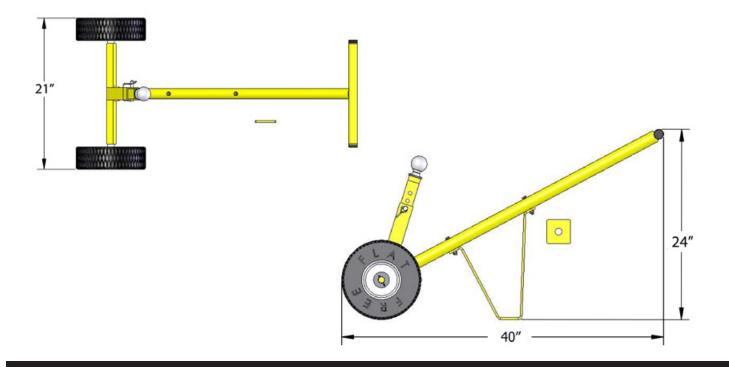

in stock and ready to ship

• Three Year Limited Warranty

Shown with pintle hitch adapter installed.

| Dimensions:      | <b>W:</b> 21"               | <b>D:</b> 41"     | <b>H:</b> 24" |
|------------------|-----------------------------|-------------------|---------------|
| Weight:          | 28 lb                       | Tongue<br>Weight: | 600 lb        |
| Typically Ships: | UPS, some assembly required |                   |               |