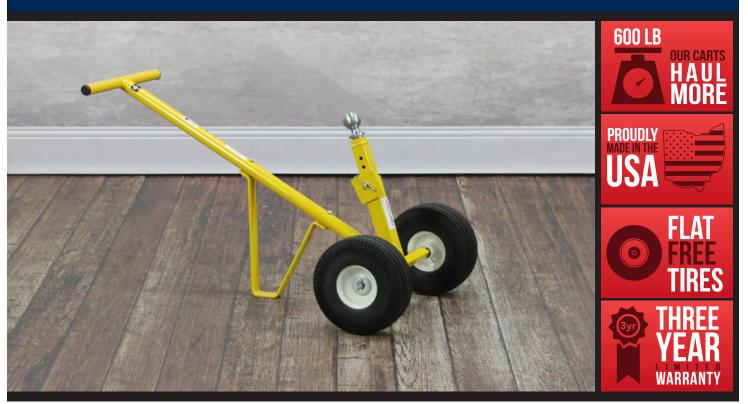

# 67022-75 TRAILER DOLLY WITH STEEL HUB WHEELS

#### **FEATURES**

- 10" Flat free wheels with steel hubs
- Removable 2" ball
- Ball height has 6" adjustment
- Pintle hitch adapter included
- 600 lb tongue weight capacity

#### STANDARD AMERICAN CART FEATURES

• Made in the USA

Hand crafted at our Ohio plant.

Heavy-duty comes standard
 American Carts are all built to heavy duty specs

• Powder coated finish

Protects the steel and provides a lasting finish

Steel construction

Built from American sourced steel

• 3/4" Axle

Industry leading axle size for maximum strength.

• Easy to operate

Designed to get work done with less muscle strain and simple operation.

• Ready to ship

in stock and ready to ship

• Three Year Limited Warranty

Shown with pintle hitch adapter installed.

| Dimensions:      | <b>W:</b> 21"               | <b>D:</b> 41"     | <b>H:</b> 24" |
|------------------|-----------------------------|-------------------|---------------|
| Weight:          | 28 lb                       | Tongue<br>Weight: | 600 lb        |
| Typically Ships: | UPS, some assembly required |                   |               |