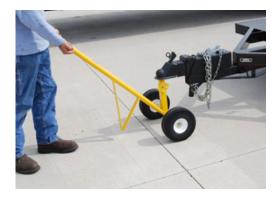

in stock and ready to ship

• Three Year Limited Warranty

Shown with pintle hitch adapter installed.

| Dimensions:      | <b>W:</b> 21"               | <b>D:</b> 41"     | <b>H:</b> 24" |
|------------------|-----------------------------|-------------------|---------------|
| Weight:          | 28 lb                       | Tongue<br>Weight: | 600 lb        |
| Typically Ships: | UPS, some assembly required |                   |               |