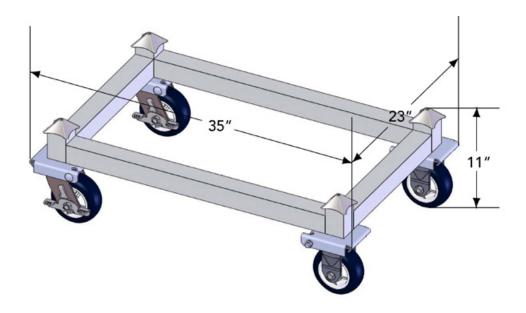

Pictured with 38" Rack 59360

Pictured with 38" Rack 59360 and 28" Rack 59344

| Dimensions: | <b>W:</b> 35" | <b>D:</b> 23" | <b>H:</b> 11" |
|-------------|---------------|---------------|---------------|
| Weight:     | 46 lbs.       | Capacity:     | 1,500 lbs.    |