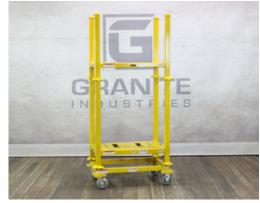

Pictured with 38" Rack 59360

Pictured with 38" Rack 59360 and 28" Rack 59344

| Dimensions: | <b>W:</b> 35" | <b>D:</b> 23" | <b>H:</b> 11" |
|-------------|---------------|---------------|---------------|
| Weight:     | 46 lbs.       | Capacity:     | 1,500 lbs.    |