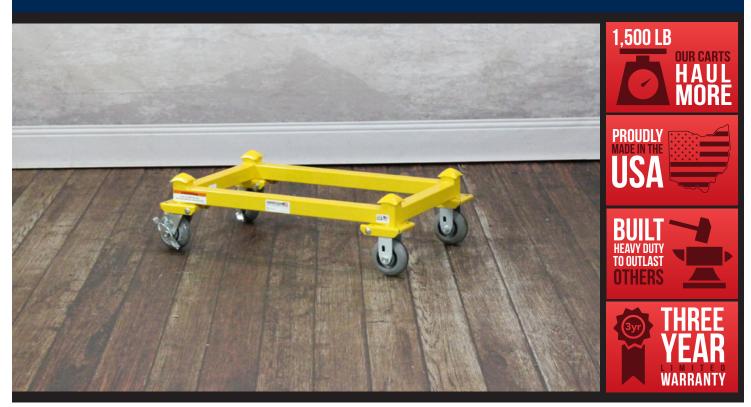

## 59356 TENT STAKE RACK ROLLING BASE

## **FEATURES**

- Stack up to 3 high on rolling base
- 5" non-marking casters 2 fixed, 2 swivel
- Compatible with the 28" Tent Stake Rack (59344) and 38" Tent Stake Rack (59360)
- 1,500 lb capacity on casters

Pictured with 38" Rack 59360

Pictured with 38" Rack 59360 and 28" Rack 59344

| Dimensions: | <b>W:</b> 35" | <b>D:</b> 23" | <b>H:</b> 11" |
|-------------|---------------|---------------|---------------|
| Weight:     | 46 lbs.       | Capacity:     | 1,500 lbs.    |