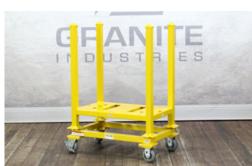

Pictured with 38" Rack 59360

Pictured with 38" Rack 59360 and 28" Rack 59344

| Dimensions: | <b>W:</b> 35" | <b>D:</b> 23" | <b>H:</b> 11" |
|-------------|---------------|---------------|---------------|
| Weight:     | 46 lbs.       | Capacity:     | 1,500 lbs.    |