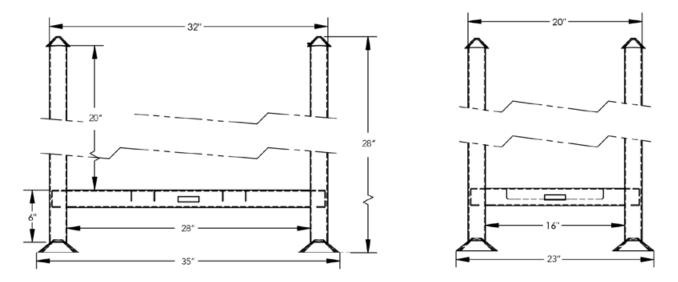

Pictured with rolling base 59356

Tent stakes used in photos measure 40" L with a 2" diameter head (9 lbs each).

| Dimensions:      | <b>W:</b> 35″            | <b>D:</b> 23" | <b>H:</b> 28"            |
|------------------|--------------------------|---------------|--------------------------|
| Inside:          | <b>W:</b> 28″            | <b>D:</b> 16" | <b>H:</b> 20″            |
| Weight:          | 53 lbs.                  | Capacity:     | 1,500 lbs.<br>100 stakes |
| Typically Ships: | Freight; fully assembled |               |                          |