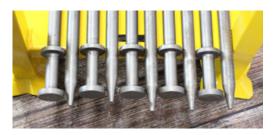

## FEATURES

- Designed for storing tent stakes
- Holds up to 100 stakes
- Stakes used in photos measure 40" L x 2" diameter head, 9 lbs each  $\bullet\,$  Stack up to 3 high
- Can be transported with a pallet jack
- E-Track ratchet system, 12' E-Strap sold separately (PI-11-0212)
- Compatible with the 38" Tent Stake Rack (59360) and Rolling Base (59356)
- 1,500 lb capacity

Pictured with rolling base 59356

Tent stakes used in photos measure 40" L with a 2" diameter head (9 lbs each).

| Dimensions:      | <b>W:</b> 35″            | <b>D:</b> 23" | <b>H:</b> 28"            |
|------------------|--------------------------|---------------|--------------------------|
| Inside:          | <b>W:</b> 28″            | <b>D:</b> 16" | <b>H:</b> 20″            |
| Weight:          | 53 lbs.                  | Capacity:     | 1,500 lbs.<br>100 stakes |
| Typically Ships: | Freight; fully assembled |               |                          |