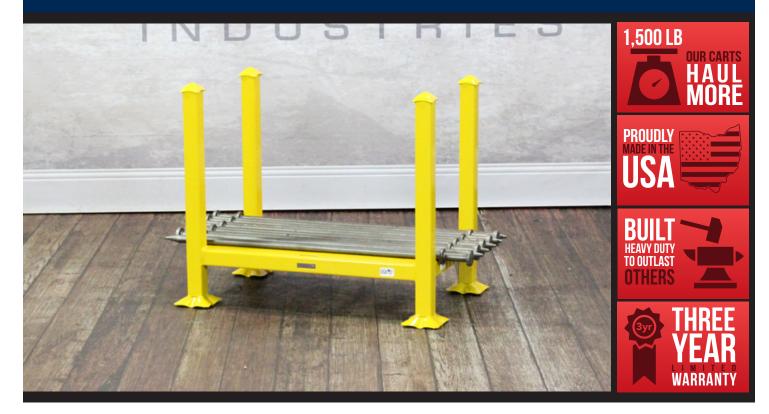

## 59344 TENT STAKE RACK WITH 28 IN LEGS

## FEATURES

- Designed for storing tent stakes
- Holds up to 100 stakes
- Stakes used in photos measure 40" L x 2" diameter head, 9 lbs each  $\bullet\,$  Stack up to 3 high
- Can be transported with a pallet jack
- E-Track ratchet system, 12' E-Strap sold separately (PI-11-0212)
- Compatible with the 38" Tent Stake Rack (59360) and Rolling Base (59356)
- 1,500 lb capacity

Pictured with rolling base 59356

Tent stakes used in photos measure 40" L with a 2" diameter head (9 lbs each).

| Dimensions:      | <b>W:</b> 35″            | <b>D:</b> 23" | <b>H:</b> 28"            |
|------------------|--------------------------|---------------|--------------------------|
| Inside:          | <b>W:</b> 28″            | <b>D:</b> 16" | <b>H:</b> 20″            |
| Weight:          | 53 lbs.                  | Capacity:     | 1,500 lbs.<br>100 stakes |
| Typically Ships: | Freight; fully assembled |               |                          |