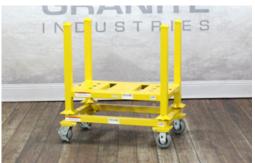

## FEATURES

- Designed for storing tent stakes
- Holds up to 100 stakes
- Stakes used in photos measure 40" L x 2" diameter head, 9 lbs each  $\bullet\,$  Stack up to 3 high
- Can be transported with a pallet jack
- E-Track ratchet system, 12' E-Strap sold separately (PI-11-0212)
- Compatible with the 38" Tent Stake Rack (59360) and Rolling Base (59356)
- 1,500 lb capacity

Pictured with rolling base 59356

Tent stakes used in photos measure 40" L with a 2" diameter head (9 lbs each).

| Dimensions:      | <b>W:</b> 35″            | <b>D:</b> 23" | <b>H:</b> 28"            |
|------------------|--------------------------|---------------|--------------------------|
| Inside:          | <b>W:</b> 28″            | <b>D:</b> 16" | <b>H:</b> 20″            |
| Weight:          | 53 lbs.                  | Capacity:     | 1,500 lbs.<br>100 stakes |
| Typically Ships: | Freight; fully assembled |               |                          |