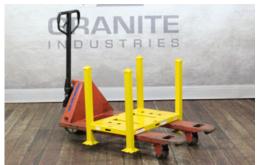

## FEATURES

- Designed for storing tent stakes
- Holds up to 100 stakes
- Stakes used in photos measure 40" L x 2" diameter head, 9 lbs each  $\bullet\,$  Stack up to 3 high
- Can be transported with a pallet jack
- E-Track ratchet system, 12' E-Strap sold separately (PI-11-0212)
- Compatible with the 38" Tent Stake Rack (59360) and Rolling Base (59356)
- 1,500 lb capacity

Pictured with rolling base 59356

Tent stakes used in photos measure 40" L with a 2" diameter head (9 lbs each).

| Dimensions:      | <b>W:</b> 35″            | <b>D:</b> 23" | <b>H:</b> 28"            |
|------------------|--------------------------|---------------|--------------------------|
| Inside:          | <b>W:</b> 28″            | <b>D:</b> 16" | <b>H:</b> 20″            |
| Weight:          | 53 lbs.                  | Capacity:     | 1,500 lbs.<br>100 stakes |
| Typically Ships: | Freight; fully assembled |               |                          |