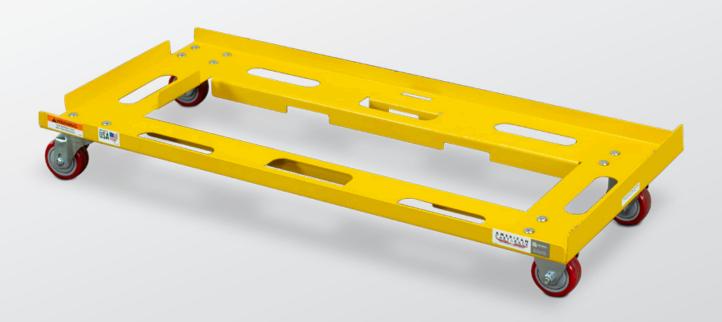

## **CASTER INSTALLATION**

| COMPONENTS |     |                              |
|------------|-----|------------------------------|
| ITEM NO    | QTY | DESCRIPTION                  |
| 1          | 1   | Cart Body                    |
| 2          | 2   | Fixed Casters                |
| 4          | 2   | Swivel Casters               |
| 5          | 16  | 5/16" Carriage Bolt (5/8" L) |
| 6          | 16  | 5/16" Nut                    |