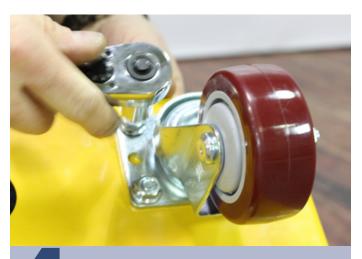

## **TOOLS**

1/2" Wrench or Socket

Narrow caster position.

Wide caster position.

Note the two ends of the chair pallet are different. One end has 4 holes inset further than the other end.

Install the fixed casters on the narrow end and the swivel casters on the wide end.

Install the casters using 4 bolts and nuts.
Finger tighten nuts into place.

Tighten all of the nuts down using a 1/2" wrench or socket.