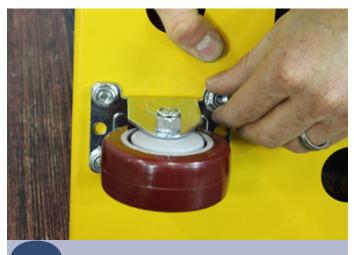

Install the casters using 4 bolts and nuts.
Finger tighten nuts into place.

Tighten all of the nuts down using a 1/2" wrench or socket.