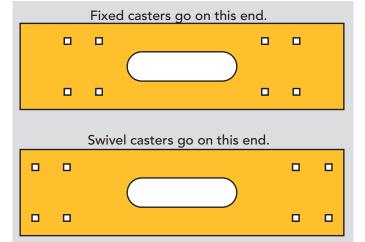

## **TOOLS**

1/2" Wrench or Socket

Narrow caster position.

Wide caster position.

Note the two ends of the chair pallet are different. One end has 4 holes inset further than the other end.

Install the fixed casters on the narrow end and the swivel casters on the wide end.