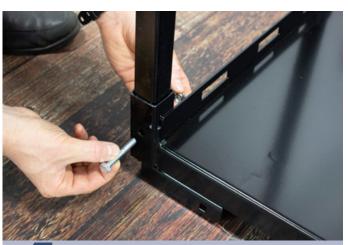

Insert the left end into the left side of the cart base. Repeat for the right side.

Insert 5/16" x 2" hex bolts (2 total) through the cart base and left end panel. Finger tighten into place. Fully tighten with a 1/2" wrench and socket. Repeat for the right side.