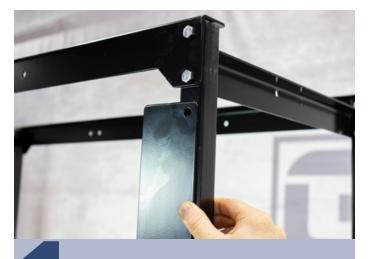

| 1/2" \ | Vrench | ١ |
|--------|--------|---|
| ., -   |        | • |

1/2" Socket

Note the front of the cart base has rectangular holes for the E-Track Ratchet System.

There is a right and a left end panel. These are not interchangable. The back side of the end panels have 7 holes. This should go towards the back of the cart base.

Insert the left end into the left side of the cart base. Repeat for the right side.

Insert 5/16" x 2" hex bolts (2 total) through the cart base and left end panel. Finger tighten into place. Fully tighten with a 1/2" wrench and socket. Repeat for the right side.