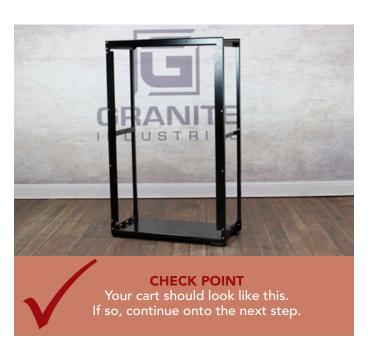

Repeat steps 1 and 2, attaching the swivel casters to the caster mounts on your right side. Once finished, set your cart upright.

Congratulations! Your glass / dish rack storage cart is fully assembled.