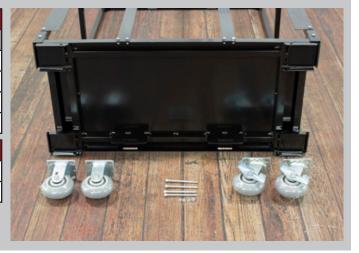

#### **STEP 5: CASTERS**

| COMPONENTS |     |                         |
|------------|-----|-------------------------|
| ITEM NO    | QTY | DESCRIPTION             |
| 12         | 2   | 5" Fixed Caster         |
| 13         | 2   | 5" Swivel Caster        |
|            | 4   | 3/8" x 5" Carriage Bolt |
|            | 4   | 3/8" Lock Nut           |

#### **TOOLS**

9/16" Wrench

9/16" Socket

While the cart is still face down, insert a fixed caster into the caster mount on your left side. Insert the second fixed caster in the mount directly below.

Insert one of the 5" carriage bolts through the caster mount. Finger tighten a 3/8" lock nut to secure the caster in place. Fully tighten with a 9/16" wrench and socket.