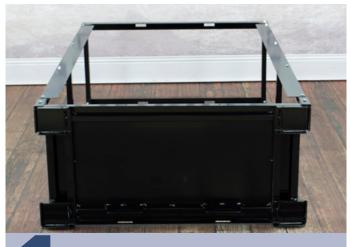

### **STEP 2: TOP BRACES**

| COMPONENTS |     |                          |  |
|------------|-----|--------------------------|--|
| ITEM NO    | QTY | QTY DESCRIPTION          |  |
| 4          | 2   | Top Brace                |  |
| 7          | 8   | 5/16"x 1-3/4" L Hex Bolt |  |
| 8          | 8   | 5/16" Locknut            |  |

1/2" Socket

Align the top brace with the holes at the top of the end panels.

Insert 5/16"x 1-3/4" L hex bolt through the brace and end panels.
Finger tighten a 5/16" locknut into place.
Do this for all 4 holes of the top brace.