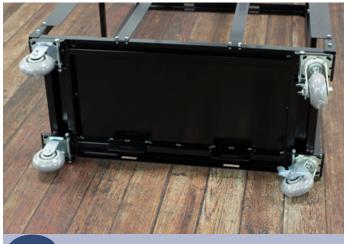

#### **STEP 5: CASTERS**

| COMPONENTS |     |                         |
|------------|-----|-------------------------|
| ITEM NO    | QTY | DESCRIPTION             |
| 12         | 2   | 5" Fixed Caster         |
| 13         | 2   | 5" Swivel Caster        |
|            | 4   | 3/8" x 5" Carriage Bolt |
|            | 4   | 3/8" Lock Nut           |

#### **TOOLS**

9/16" Wrench

9/16" Socket

While the cart is still face down, insert a fixed caster into the caster mount on your left side. Insert the second fixed caster in the mount directly below.

Insert one of the 5" carriage bolts through the caster mount. Finger tighten a 3/8" lock nut to secure the caster in place. Fully tighten with a 9/16" wrench and socket.

Repeat steps 1 and 2, attaching the swivel casters to the caster mounts on your right side. Once finished, set your cart upright.

Congratulations! Your glass / dish rack storage cart is fully assembled.