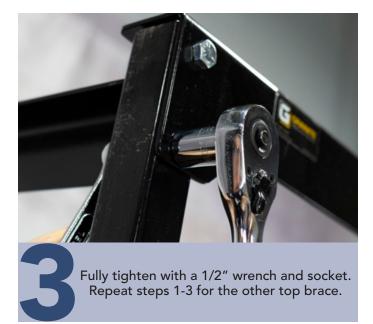

Fully tighten with a 1/2" wrench and socket. Repeat steps 1-3 for the other rear guard.