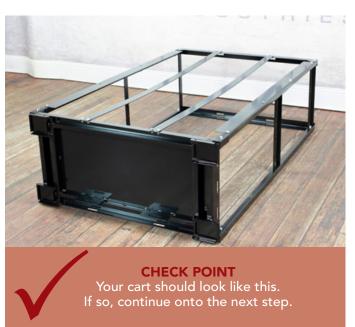

Fully tighten with a 1/2" wrench and socket.
Repeat steps 1-3 for the other
rear vertical panel.