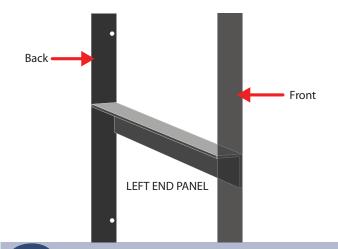

| 1/2" \ | Vrench | ١ |
|--------|--------|---|
| ., -   |        | • |

1/2" Socket

Note the front of the cart base has rectangular holes for the E-Track Ratchet System.

There is a right and a left end panel. These are not interchangable. The back side of the end panels have 7 holes. This should go towards the back of the cart base.

Insert the left end into the left side of the cart base. Repeat for the right side.

Insert 5/16" x 2" hex bolts (2 total) through the cart base and left end panel. Finger tighten into place. Fully tighten with a 1/2" wrench and socket. Repeat for the right side.