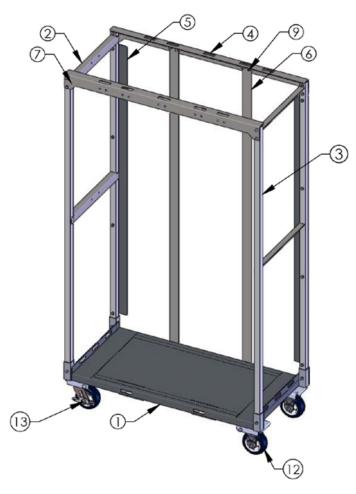

# PARTS DIAGRAM - 67362 DISH RACK STORAGE CART

| Dimensions: | W:     | 43" | D:  | 20.5"  | H:    | 74"  |
|-------------|--------|-----|-----|--------|-------|------|
| Interior:   | W:     | 40" | D:  | 20"    |       |      |
| Weight:     | 138 lb |     | Сар | acity: | 1,500 | ) lb |

| ITEM NO | QTY | PART NO    | DESCRIPTION                            |                             |
|---------|-----|------------|----------------------------------------|-----------------------------|
| 1       | 1   | MI-12-5652 | Base                                   |                             |
| 2       | 1   | MI-12-5654 | Left End                               |                             |
| 3       | 1   | MI-12-5873 | Right End                              |                             |
| 4       | 2   | MI-08-1616 | Top Brace                              |                             |
| 5       | 2   | MI-07-0514 | Rear Guard (3" W x 60 1/2" L)          |                             |
| 6       | 2   | MI-07-0515 | Rear Vertical Panel (2" W x 68 7/8" L) |                             |
| 7       | 16  | PI-01-0091 | 5/16"x 1-3/4" L Hex Bolt               | Use a 1/2" wrench / socket  |
| 8       | 28  | PI-01-0017 | 5/16" Locknut                          | Use a 1/2" wrench / socket  |
| 9       | 8   | PI-01-0189 | 5/16" x 3/4" L Hex Bolt                | Use a 1/2" wrench / socket  |
| 10      | 4   | PI-01-0152 | 5/16" x 2" L Hex Bolt                  | Use a 1/2" wrench / socket  |
| 11      | 2   | PI-11-0212 | E-Track Ratchet Strap 2"x12'           |                             |
| 12      | 2   | PI-06-0037 | 5" Fixed Caster                        |                             |
| 13      | 2   | PI-06-0089 | 5" Swivel Caster                       |                             |
|         | 4   |            | 3/8" x 5" Carriage Bolt                |                             |
|         | 4   |            | 3/8" Lock Nut                          | Use a 9/16" wrench / socket |