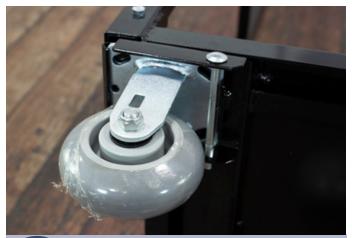

#### **STEP 5: CASTERS**

| COMPONENTS |     |                         |
|------------|-----|-------------------------|
| ITEM NO    | QTY | DESCRIPTION             |
| 12         | 2   | 5" Fixed Caster         |
| 13         | 2   | 5" Swivel Caster        |
|            | 4   | 3/8" x 5" Carriage Bolt |
|            | 4   | 3/8" Lock Nut           |

#### **TOOLS**

9/16" Wrench

9/16" Socket

While the cart is still face down, insert a fixed caster into the caster mount on your left side. Insert the second fixed caster in the mount directly below.

Insert one of the 5" carriage bolts through the caster mount. Finger tighten a 3/8" lock nut to secure the caster in place. Fully tighten with a 9/16" wrench and socket.