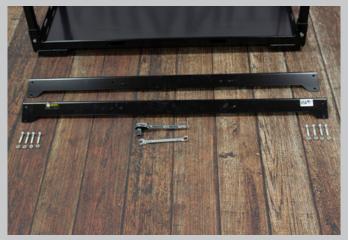

### **STEP 4: REAR VERTICAL PANEL**

| COMPONENTS |     |                                           |
|------------|-----|-------------------------------------------|
| ITEM NO    | QTY | DESCRIPTION                               |
| 6          | 2   | Rear Vertical Panel<br>(2" W x 68 7/8" L) |
| 7          | 8   | 5/16"x 1-3/4" L Hex Bolt                  |
| 8          | 8   | 5/16" Locknut                             |

|             | TOOLS |  |
|-------------|-------|--|
| 1/2" Wrench |       |  |
| 1/2" Socket |       |  |

Lay the cart face down, so the back side is facing upward.

Insert a 5/16"x 1-3/4" L hex bolt through the rear vertical panel and the cart base. Finger tighten a 5/16" lock nut into place. Do this for all 4 holes on the rear vertical panel.