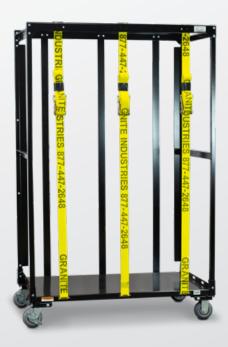

# PARTS DIAGRAM - 67428 MILK CRATE STORAGE CART

| Dimensions: | W:    | 43" | D:  | 20.5"  | H:    | 74"  |
|-------------|-------|-----|-----|--------|-------|------|
| Interior:   | W:    | 40" | D:  | 20"    |       |      |
| Weight:     | 138 l | b   | Сар | acity: | 1,500 | ) lb |

| ITEM NO | QTY | PART NO    | DESCRIPTION                            | ON                          |
|---------|-----|------------|----------------------------------------|-----------------------------|
| 1       | 1   | MI-12-6030 | Base                                   |                             |
| 2       | 1   | MI-12-6031 | Left End                               |                             |
| 3       | 1   | MI-12-6032 | Right End                              |                             |
| 4       | 2   | MI-08-1616 | Top Brace                              |                             |
| 5       | 2   | MI-07-0514 | Rear Guard (3" W x 60 1/2" L)          |                             |
| 6       | 2   | MI-07-0515 | Rear Vertical Panel (2" W x 68 7/8" L) |                             |
| 7       | 16  | PI-01-0091 | 5/16"x 1-3/4" L Hex Bolt               | Use a 1/2" wrench / socket  |
| 8       | 28  | PI-01-0017 | 5/16" Locknut                          | Use a 1/2" wrench / socket  |
| 9       | 8   | PI-01-0189 | 5/16" x 3/4" L Hex Bolt                | Use a 1/2" wrench / socket  |
| 10      | 4   | PI-01-0152 | 5/16" x 2" L Hex Bolt                  | Use a 1/2" wrench / socket  |
| 11      | 2   | PI-11-0212 | E-Track Ratchet Strap 2"x12'           |                             |
| 12      | 2   | PI-06-0037 | 5" Fixed Caster                        |                             |
| 13      | 2   | PI-06-0089 | 5" Swivel Caster                       |                             |
|         | 4   |            | 3/8" x 5" Carriage Bolt                |                             |
|         | 4   |            | 3/8" Lock Nut                          | Use a 9/16" wrench / socket |