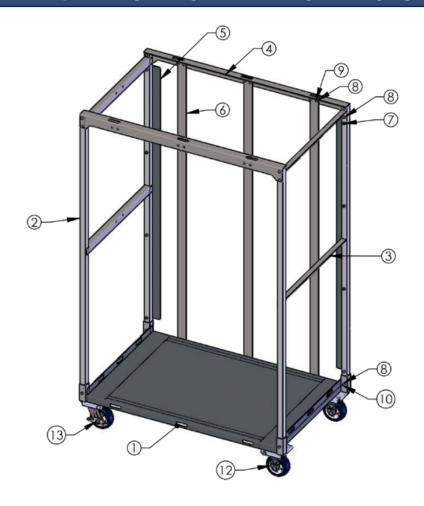

# PARTS DIAGRAM - 67362 DISH RACK STORAGE CART

| Dimensions: | W:     | 43" | D:  | 20.5"  | H:    | 74"  |
|-------------|--------|-----|-----|--------|-------|------|
| Interior:   | W:     | 40" | D:  | 20"    |       |      |
| Weight:     | 138 lb |     | Сар | acity: | 1,500 | ) lb |

| ITEM NO | QTY | PART NO    | DESCRIPTION                            |                             |
|---------|-----|------------|----------------------------------------|-----------------------------|
| 1       | 1   | MI-12-5652 | Base                                   |                             |
| 2       | 1   | MI-12-5654 | Left End                               |                             |
| 3       | 1   | MI-12-5873 | Right End                              |                             |
| 4       | 2   | MI-08-1616 | Top Brace                              |                             |
| 5       | 2   | MI-07-0514 | Rear Guard (3" W x 60 1/2" L)          |                             |
| 6       | 2   | MI-07-0515 | Rear Vertical Panel (2" W x 68 7/8" L) |                             |
| 7       | 16  | PI-01-0091 | 5/16"x 1-3/4" L Hex Bolt               | Use a 1/2" wrench / socket  |
| 8       | 28  | PI-01-0017 | 5/16" Locknut                          | Use a 1/2" wrench / socket  |
| 9       | 8   | PI-01-0189 | 5/16" x 3/4" L Hex Bolt                | Use a 1/2" wrench / socket  |
| 10      | 4   | PI-01-0152 | 5/16" x 2" L Hex Bolt                  | Use a 1/2" wrench / socket  |
| 11      | 2   | PI-11-0212 | E-Track Ratchet Strap 2"x12'           |                             |
| 12      | 2   | PI-06-0037 | 5" Fixed Caster                        |                             |
| 13      | 2   | PI-06-0089 | 5" Swivel Caster                       |                             |
|         | 4   |            | 3/8" x 5" Carriage Bolt                |                             |
|         | 4   |            | 3/8" Lock Nut                          | Use a 9/16" wrench / socket |