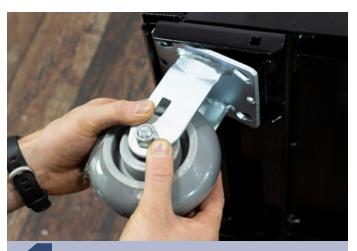

#### **TOOLS**

9/16" Wrench

9/16" Socket

While the cart is still face down, insert a fixed caster into the caster mount on your left side. Insert the second fixed caster in the mount directly below.

Insert one of the 5" carriage bolts through the caster mount. Finger tighten a 3/8" lock nut to secure the caster in place. Fully tighten with a 9/16" wrench and socket.