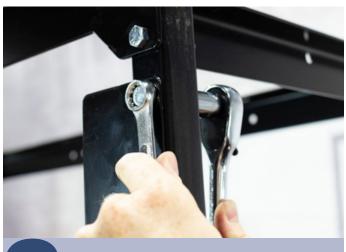

1/2" Socket

Align the top brace with the holes at the top of the end panels.

Insert 5/16"x 1-3/4" L hex bolt through the brace and end panels.
Finger tighten a 5/16" locknut into place.
Do this for all 4 holes of the top brace.

### **STEP 3: REAR GUARDS**

1/2" Wrench
1/2" Socket

| COMPONENTS |     |                             |
|------------|-----|-----------------------------|
| ITEM NO    | QTY | DESCRIPTION                 |
| 5          | 2   | Rear Guard (3" W x 60 1/2") |
| 7          | 8   | 5/16"x 1-3/4" L Hex Bolt    |
| 8          | 8   | 5/16" Locknut               |

| TOOLS |  |
|-------|--|
|       |  |
|       |  |

Align the rear guard over the 4 holes on the back side of the cart.

Insert a 5/16"x 1-3/4" L hex bolt through the guard and the end panel. Finger tighten a 5/16" lock nut into place. Do this for all 4 holes on the rear guard.