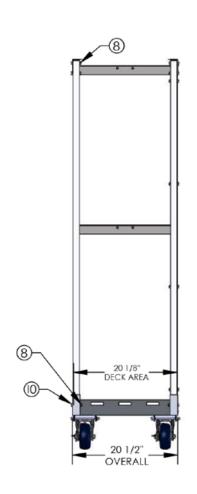

Customer Service 877-447-2648 M-F, 8am - 5pm EST

| Dimensions: | W:     | 43" | D:  | 20.5"  | H:    | 74"  |
|-------------|--------|-----|-----|--------|-------|------|
| Interior:   | W:     | 40" | D:  | 20"    |       |      |
| Weight:     | 138 lk | )   | Сар | acity: | 1,500 | O lb |

| Dimensions: | W:  | 43" | D:  | 20.5"  | H:    | 74"  |
|-------------|-----|-----|-----|--------|-------|------|
| Interior:   | W:  | 40" | D:  | 20"    |       |      |
| Weight:     | 138 | b   | Сар | acity: | 1,500 | O lb |

| Dimensions: | W:    | 43" | D:  | 20.5"  | H:   | 74"  |
|-------------|-------|-----|-----|--------|------|------|
| Interior:   | W:    | 40" | D:  | 20"    |      |      |
| Weight:     | 138 l | b   | Cap | acity: | 1,50 | 0 lb |