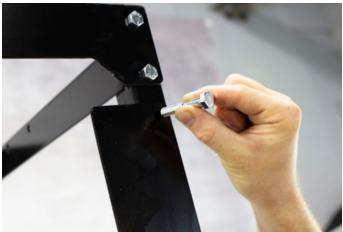

Insert the left end into the left side of the cart base. Repeat for the right side.

Insert 5/16" x 2" hex bolts (2 total) through the cart base and left end panel. Finger tighten into place. Fully tighten with a 1/2" wrench and socket. Repeat for the right side.

### **STEP 2: TOP BRACES**

| COMPONENTS |     |                          |  |
|------------|-----|--------------------------|--|
| ITEM NO    | QTY | QTY DESCRIPTION          |  |
| 4          | 2   | Top Brace                |  |
| 7          | 8   | 5/16"x 1-3/4" L Hex Bolt |  |
| 8          | 8   | 5/16" Locknut            |  |

1/2" Socket

Align the top brace with the holes at the top of the end panels.

Insert 5/16"x 1-3/4" L hex bolt through the brace and end panels.
Finger tighten a 5/16" locknut into place.
Do this for all 4 holes of the top brace.