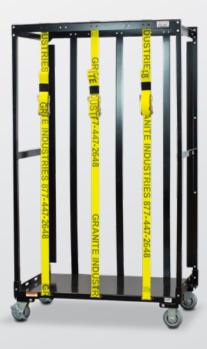

# PARTS DIAGRAM - 67429 OVERSIZE MILK CRATE STORAGE CART

| Dimensions: | <b>W:</b> 43" | <b>D:</b> 20.5" | <b>H:</b> 74" |
|-------------|---------------|-----------------|---------------|
| Interior:   | <b>W:</b> 40" | <b>D:</b> 20"   |               |
| Weight:     | 138 lb        | Capacity:       | 1,500 lb      |

| ITEM NO | QTY | PART NO    | DESCRIPTION                            | ON                          |
|---------|-----|------------|----------------------------------------|-----------------------------|
| 1       | 1   | MI-12-6033 | Base                                   |                             |
| 2       | 1   | MI-12-6034 | Left End                               |                             |
| 3       | 1   | MI-12-6035 | Right End                              |                             |
| 4       | 2   | MI-08-1831 | Top Brace                              |                             |
| 5       | 2   | MI-07-0514 | Rear Guard (3" W x 60 1/2" L)          |                             |
| 6       | 2   | MI-07-0515 | Rear Vertical Panel (2" W x 68 7/8" L) |                             |
| 7       | 16  | PI-01-0091 | 5/16"x 1-3/4" L Hex Bolt               | Use a 1/2" wrench / socket  |
| 8       | 28  | PI-01-0017 | 5/16" Locknut                          | Use a 1/2" wrench / socket  |
| 9       | 8   | PI-01-0189 | 5/16" x 3/4" L Hex Bolt                | Use a 1/2" wrench / socket  |
| 10      | 4   | PI-01-0152 | 5/16" x 2" L Hex Bolt                  | Use a 1/2" wrench / socket  |
| 11      | 2   | PI-11-0212 | E-Track Ratchet Strap 2"x12'           |                             |
| 12      | 2   | PI-06-0037 | 5" Fixed Caster                        |                             |
| 13      | 2   | PI-06-0089 | 5" Swivel Caster                       |                             |
|         | 4   |            | 3/8" x 5" Carriage Bolt                |                             |
|         | 4   |            | 3/8" Lock Nut                          | Use a 9/16" wrench / socket |