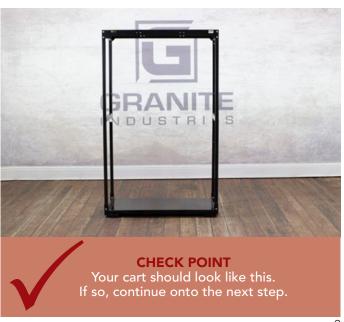

Repeat steps 1 and 2, attaching the swivel casters to the caster mounts on your right side. Once finished, set your cart upright.

Congratulations! Your glass / dish rack storage cart is fully assembled.