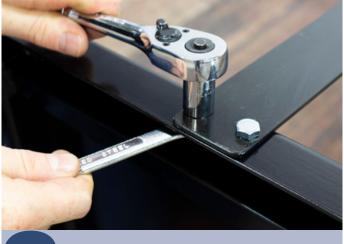

1/2" Socket

Align the top brace with the holes at the top of the end panels.

Insert 5/16"x 1-3/4" L hex bolt through the brace and end panels.
Finger tighten a 5/16" locknut into place.
Do this for all 4 holes of the top brace.