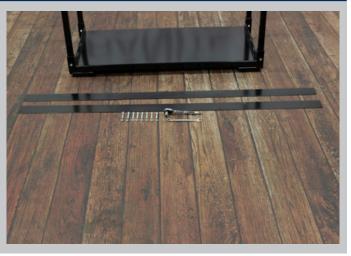

#### **STEP 1: BASE AND END PIECES**

| COMPONENTS              |   |                     |  |  |  |  |
|-------------------------|---|---------------------|--|--|--|--|
| ITEM NO QTY DESCRIPTION |   |                     |  |  |  |  |
| 1                       | 1 | Base                |  |  |  |  |
| 2                       | 1 | Left End            |  |  |  |  |
| 12                      | 1 | Right End           |  |  |  |  |
| 10                      | 4 | 5/16" x 2" Hex Bolt |  |  |  |  |
| 8                       | 4 | 5/16" Locknut       |  |  |  |  |

| TOOLS |   |               |                            |    |
|-------|---|---------------|----------------------------|----|
|       | - | $\smallfrown$ | $\boldsymbol{\smallfrown}$ | ıc |
|       |   | •             |                            |    |

| 1/2" \ | Vrench | ١ |
|--------|--------|---|
| ., -   |        | • |

1/2" Socket

Note the front of the cart base has rectangular holes for the E-Track Ratchet System.

There is a right and a left end panel. These are not interchangable. The back side of the end panels have 7 holes. This should go towards the back of the cart base.