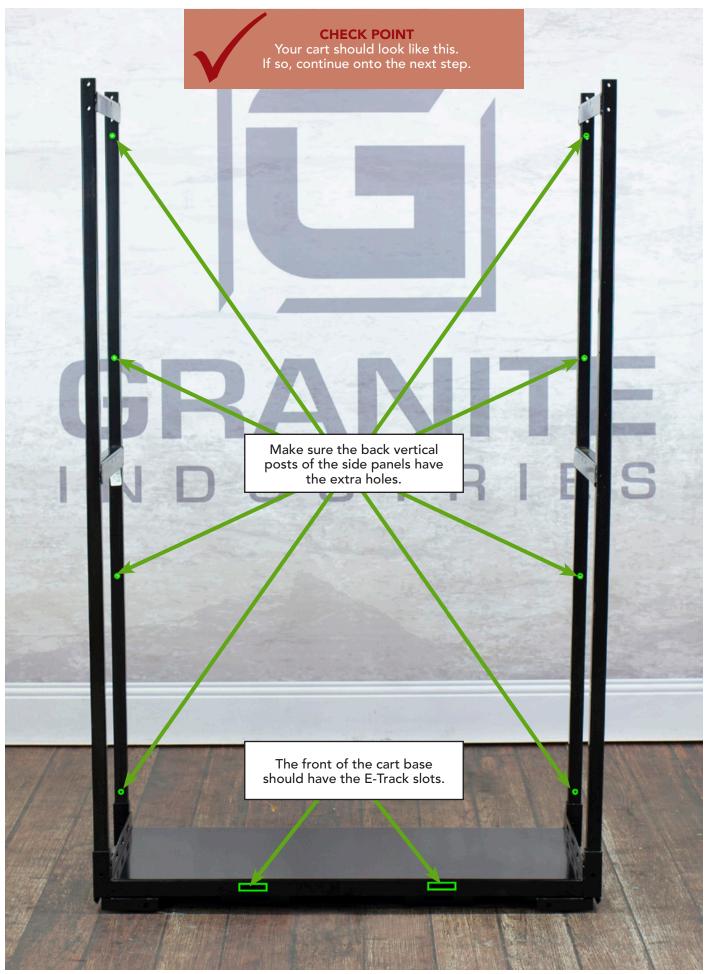

1/2" Socket

Align the top brace with the holes at the top of the end panels.

Insert 5/16"x 1-3/4" L hex bolt through the brace and end panels.
Finger tighten a 5/16" locknut into place.
Do this for all 4 holes of the top brace.

### **STEP 3: REAR GUARDS**

1/2" Wrench
1/2" Socket

| COMPONENTS |     |                             |
|------------|-----|-----------------------------|
| ITEM NO    | QTY | DESCRIPTION                 |
| 5          | 2   | Rear Guard (3" W x 60 1/2") |
| 7          | 8   | 5/16"x 1-3/4" L Hex Bolt    |
| 8          | 8   | 5/16" Locknut               |

| TOOLS |  |
|-------|--|
|       |  |
|       |  |

Align the rear guard over the 4 holes on the back side of the cart.

Insert a 5/16"x 1-3/4" L hex bolt through the guard and the end panel. Finger tighten a 5/16" lock nut into place. Do this for all 4 holes on the rear guard.