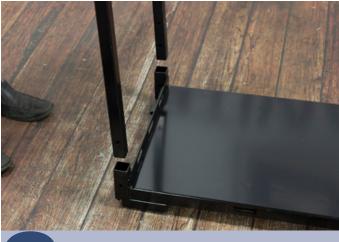

| 1/2" \ | Vrench | ١ |
|--------|--------|---|
| ., -   |        | • |

1/2" Socket

Note the front of the cart base has rectangular holes for the E-Track Ratchet System.

There is a right and a left end panel. These are not interchangable. The back side of the end panels have 7 holes. This should go towards the back of the cart base.

Insert the left end into the left side of the cart base. Repeat for the right side.

Insert 5/16" x 2" hex bolts (2 total) through the cart base and left end panel. Finger tighten into place. Fully tighten with a 1/2" wrench and socket. Repeat for the right side.