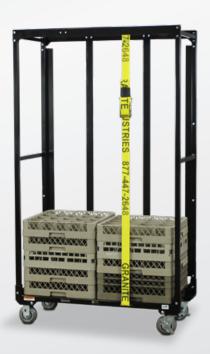

# PARTS DIAGRAM - 67362 DISH RACK STORAGE CART

| Dimensions: | W:     | 43" | D:  | 20.5"  | H:    | 74"  |
|-------------|--------|-----|-----|--------|-------|------|
| Interior:   | W:     | 40" | D:  | 20"    |       |      |
| Weight:     | 138 lb |     | Сар | acity: | 1,500 | ) lb |

Customer Service 877-447-2648 M-F, 8am - 5pm EST

| Dimensions: | W:     | 43" | D:  | 20.5"  | H:    | 74"  |
|-------------|--------|-----|-----|--------|-------|------|
| Interior:   | W:     | 40" | D:  | 20"    |       |      |
| Weight:     | 138 lk | )   | Сар | acity: | 1,500 | O lb |