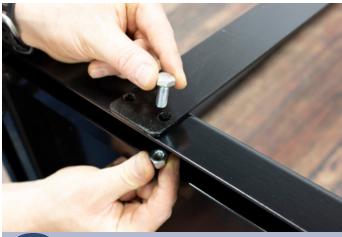

1/2" Socket

Align the top brace with the holes at the top of the end panels.

Insert 5/16"x 1-3/4" L hex bolt through the brace and end panels.
Finger tighten a 5/16" locknut into place.
Do this for all 4 holes of the top brace.