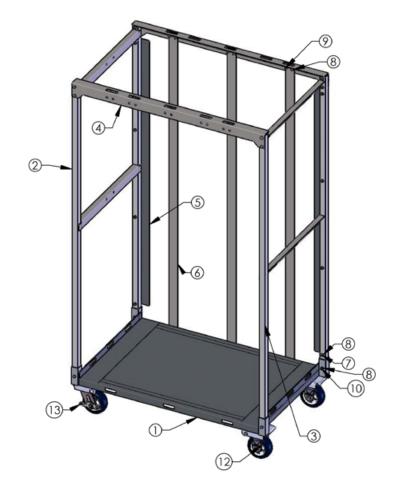

# PARTS DIAGRAM - 67428 MILK CRATE STORAGE CART

| Dimensions: | W:    | 43" | D:  | 20.5"  | H:    | 74"  |
|-------------|-------|-----|-----|--------|-------|------|
| Interior:   | W:    | 40" | D:  | 20"    |       |      |
| Weight:     | 138 l | b   | Сар | acity: | 1,500 | ) lb |

| ITEM NO | QTY | PART NO    | DESCRIPTION                            | ON                          |
|---------|-----|------------|----------------------------------------|-----------------------------|
| 1       | 1   | MI-12-6030 | Base                                   |                             |
| 2       | 1   | MI-12-6031 | Left End                               |                             |
| 3       | 1   | MI-12-6032 | Right End                              |                             |
| 4       | 2   | MI-08-1616 | Top Brace                              |                             |
| 5       | 2   | MI-07-0514 | Rear Guard (3" W x 60 1/2" L)          |                             |
| 6       | 2   | MI-07-0515 | Rear Vertical Panel (2" W x 68 7/8" L) |                             |
| 7       | 16  | PI-01-0091 | 5/16"x 1-3/4" L Hex Bolt               | Use a 1/2" wrench / socket  |
| 8       | 28  | PI-01-0017 | 5/16" Locknut                          | Use a 1/2" wrench / socket  |
| 9       | 8   | PI-01-0189 | 5/16" x 3/4" L Hex Bolt                | Use a 1/2" wrench / socket  |
| 10      | 4   | PI-01-0152 | 5/16" x 2" L Hex Bolt                  | Use a 1/2" wrench / socket  |
| 11      | 2   | PI-11-0212 | E-Track Ratchet Strap 2"x12'           |                             |
| 12      | 2   | PI-06-0037 | 5" Fixed Caster                        |                             |
| 13      | 2   | PI-06-0089 | 5" Swivel Caster                       |                             |
|         | 4   |            | 3/8" x 5" Carriage Bolt                |                             |
|         | 4   |            | 3/8" Lock Nut                          | Use a 9/16" wrench / socket |