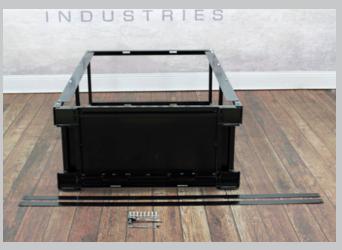

#### **STEP 1: BASE AND END PIECES**

| COMPONENTS              |   |                     |  |  |  |  |
|-------------------------|---|---------------------|--|--|--|--|
| ITEM NO QTY DESCRIPTION |   |                     |  |  |  |  |
| 1                       | 1 | Base                |  |  |  |  |
| 2                       | 1 | Left End            |  |  |  |  |
| 12                      | 1 | Right End           |  |  |  |  |
| 10                      | 4 | 5/16" x 2" Hex Bolt |  |  |  |  |
| 8                       | 4 | 5/16" Locknut       |  |  |  |  |

| 1/2" \ | Vrench | ١ |
|--------|--------|---|
| ., -   |        | • |

1/2" Socket

Note the front of the cart base has rectangular holes for the E-Track Ratchet System.

There is a right and a left end panel. These are not interchangable. The back side of the end panels have 7 holes. This should go towards the back of the cart base.

Insert the left end into the left side of the cart base. Repeat for the right side.

Insert 5/16" x 2" hex bolts (2 total) through the cart base and left end panel. Finger tighten into place. Fully tighten with a 1/2" wrench and socket. Repeat for the right side.