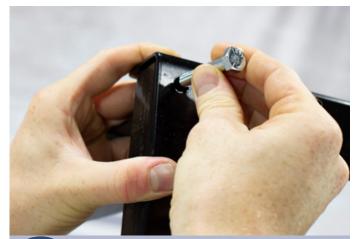

1/2" Socket

Align the top brace with the holes at the top of the end panels.

Insert 5/16"x 1-3/4" L hex bolt through the brace and end panels.
Finger tighten a 5/16" locknut into place.
Do this for all 4 holes of the top brace.