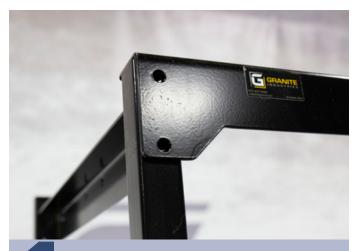

### **STEP 2: TOP BRACES**

| COMPONENTS |     |                          |  |
|------------|-----|--------------------------|--|
| ITEM NO    | QTY | QTY DESCRIPTION          |  |
| 4          | 2   | Top Brace                |  |
| 7          | 8   | 5/16"x 1-3/4" L Hex Bolt |  |
| 8          | 8   | 5/16" Locknut            |  |

1/2" Socket

Align the top brace with the holes at the top of the end panels.

Insert 5/16"x 1-3/4" L hex bolt through the brace and end panels.
Finger tighten a 5/16" locknut into place.
Do this for all 4 holes of the top brace.