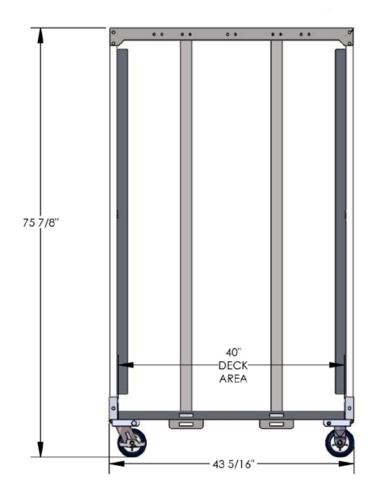

Customer Service 877-447-2648 M-F, 8am - 5pm EST

| Dimensions: | W:     | 43" | D:  | 20.5"  | H:    | 74"  |
|-------------|--------|-----|-----|--------|-------|------|
| Interior:   | W:     | 40" | D:  | 20"    |       |      |
| Weight:     | 138 lk | )   | Сар | acity: | 1,500 | O lb |

| Dimensions: | W:  | 43" | D:  | 20.5"  | H:    | 74"  |
|-------------|-----|-----|-----|--------|-------|------|
| Interior:   | W:  | 40" | D:  | 20"    |       |      |
| Weight:     | 138 | b   | Сар | acity: | 1,500 | O lb |

| Dimensions: | W:    | 43" | D:  | 20.5"  | H:   | 74"  |
|-------------|-------|-----|-----|--------|------|------|
| Interior:   | W:    | 40" | D:  | 20"    |      |      |
| Weight:     | 138 l | b   | Cap | acity: | 1,50 | 0 lb |