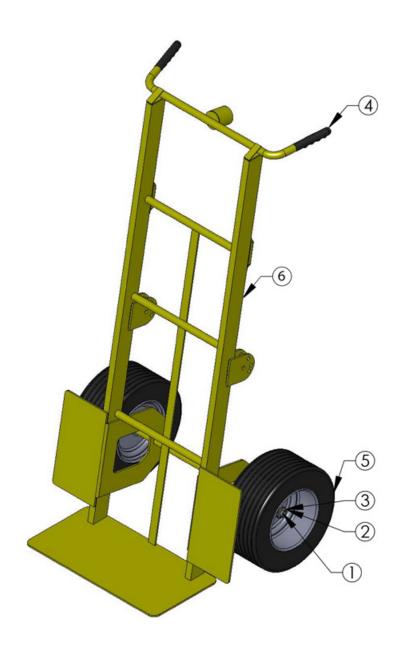

### PARTS DIAGRAM

| ITEM NO | QTY | PART NO    | DESCRIPTION              |  |  |
|---------|-----|------------|--------------------------|--|--|
| 1       | 1   | MI-04-0537 | 3/4" Axle Rod            |  |  |
| 2       | 2   | PI-01-0226 | 1-1/4" Cotter Pin        |  |  |
| 3       | 2   | PI-01-0229 | 3/4" Washer              |  |  |
| 4       | 2   | PI-04-0109 | Hand Grip                |  |  |
| 5       | 2   | PI-06-0048 | 16" Wheel with Steel Hub |  |  |
| 6       | 1   | MI-12-4624 | Cart Body                |  |  |