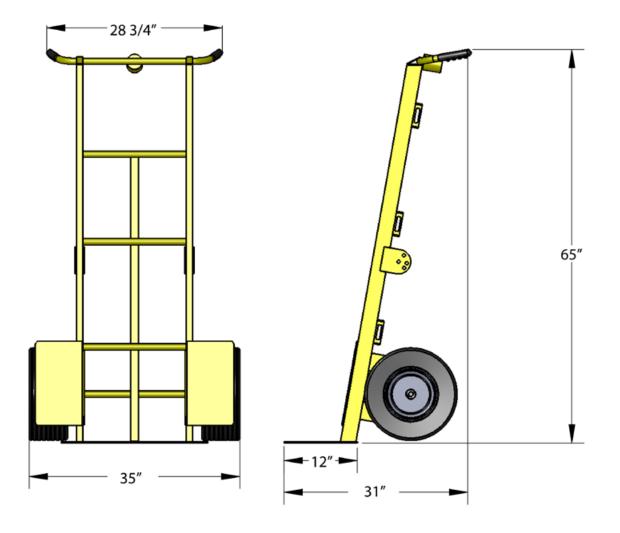

Customer Service 877-447-2648 M-F, 8am - 5pm EST

| Overall Dimensions: | W:       | 35" | D: | 31"       | H:   | 65"  |
|---------------------|----------|-----|----|-----------|------|------|
| Foot Plate:         | W:       | 24" | D: | 12"       |      |      |
| Weight:             | 119 lbs. |     |    | Capacity: | 1000 | lbs. |