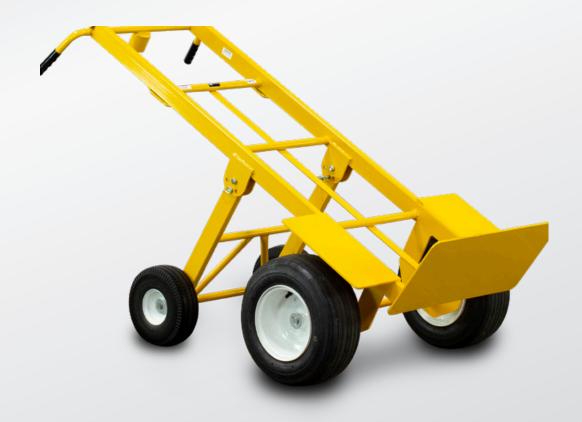

Customer Service 877-447-2648 M-F, 8am - 5pm EST

| Overall Dimensions: | W:       | 35" | D: | 31"       | H:   | 65"  |
|---------------------|----------|-----|----|-----------|------|------|
| Foot Plate:         | W:       | 24" | D: | 12"       |      |      |
| Weight:             | 119 lbs. |     |    | Capacity: | 1000 | lbs. |