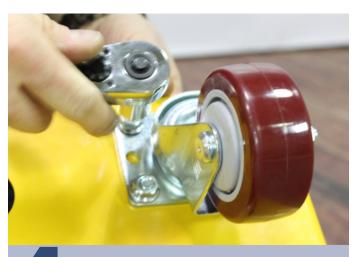

## **TOOLS**

1/2" Wrench or Socket

Narrow caster position.

Wide caster position.

Note the two ends of the chair pallet are different. One end has 4 holes inset further than the other end.

Install the fixed casters on the narrow end and the swivel casters on the wide end.

Install the casters using 4 bolts and nuts.
Finger tighten nuts into place.

Tighten all of the nuts down using a 1/2" wrench or socket.