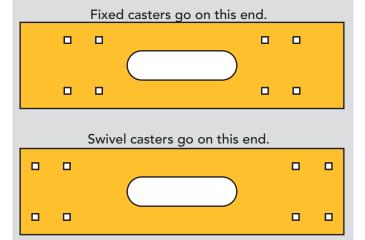

## **TOOLS**

1/2" Wrench or Socket

Narrow caster position.

Wide caster position.

Note the two ends of the chair pallet are different. One end has 4 holes inset further than the other end.

Install the fixed casters on the narrow end and the swivel casters on the wide end.