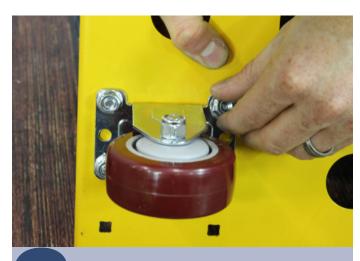

Install the casters using 4 bolts and nuts.
Finger tighten nuts into place.

Tighten all of the nuts down using a 1/2" wrench or socket.