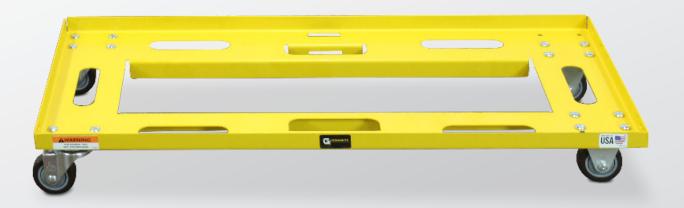

## MANTIS CHAIR PALLET INSTRUCTION MANUAL

## **CASTER INSTALLATION**

| COMPONENTS |     |                              |
|------------|-----|------------------------------|
| ITEM NO    | QTY | DESCRIPTION                  |
| 1          | 1   | Cart Body                    |
| 2          | 2   | Fixed Casters                |
| 4          | 2   | Swivel Casters               |
| 5          | 16  | 5/16" Carriage Bolt (5/8" L) |
| 6          | 16  | 5/16" Nut                    |