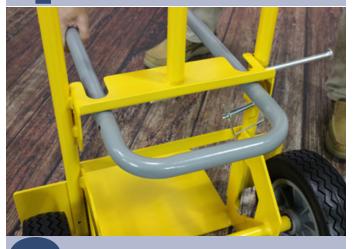

# X-BACK CHAIR CONVERSION

Remove the hair pin from the clevis pin that holds the chair bar in place.

Turn the bar around and slide the rounded end back into the body of the cart.

Insert the clevis pin through the holes on the chair bar.

Secure the clevis pen in place with the hair pin.

Your Chiavari Chair Cart is now ready to use with x-back chairs.

**NOTES** 