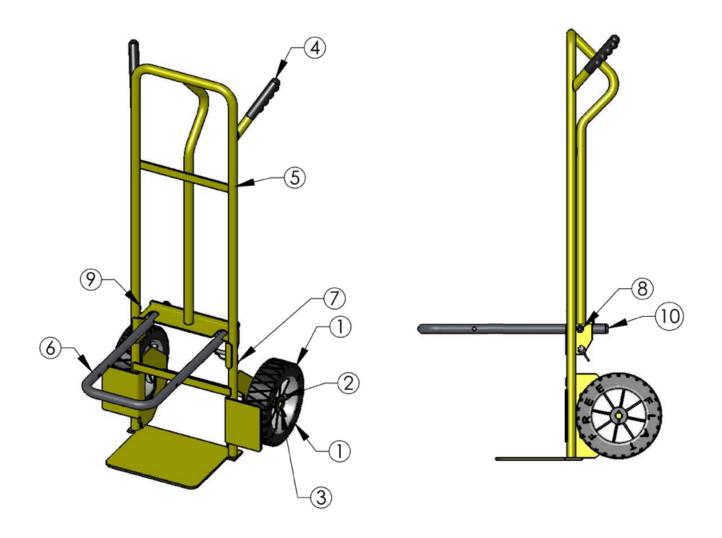

# PARTS DIAGRAM

| ITEM NO | QTY | PART NO    | DESCRIPTION                 |
|---------|-----|------------|-----------------------------|
| 1       | 2   | PI-06-0124 | 10" Wheel with plastic hubs |
| 2       | 2   | PI-01-0451 | 3/4" Washer                 |
| 3       | 2   | PI-01-0226 | 1-1/4" Cotter Pin           |
| 4       | 2   | PI-04-0109 | Hand Grip                   |
| 5       | 1   | MI-12-5008 | Cart Body                   |
| 6       | 1   | MI-01-5958 | Chair Bar                   |
| 7       | 1   | 06003      | 2" Snap Pin                 |
| 8       | 1   | MI-12-4964 | 12-1/2" Clevis Pin          |
| 9       | 1   | PI-01-0463 | 1-5/8" Hair Pin             |
| 10      | 2   | PI-04-0035 | 1" Round Plug               |