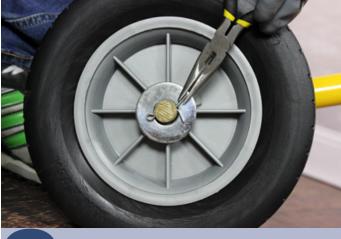

# X-BACK CHAIR CONVERSION

Remove the hair pin from the clevis pin that holds the chair bar in place.

Turn the bar around and slide the rounded end back into the body of the cart.

Insert the clevis pin through the holes on the chair bar.

Secure the clevis pen in place with the hair pin.

Your Chiavari Chair Cart is now ready to use with x-back chairs.

**NOTES** 