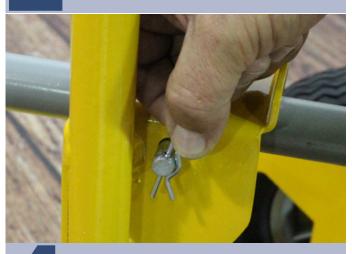

# X-BACK CHAIR CONVERSION

Remove the hair pin from the clevis pin that holds the chair bar in place.

Turn the bar around and slide the rounded end back into the body of the cart.

Insert the clevis pin through the holes on the chair bar.

Secure the clevis pen in place with the hair pin.

Your Chiavari Chair Cart is now ready to use with x-back chairs.

**NOTES** 