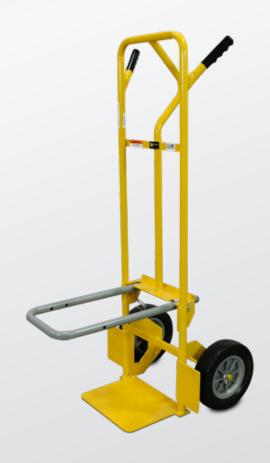

# CHIAVARI CHAIR CART



### CONTENTS

| Specs3                   |
|--------------------------|
| Parts Diagram4           |
| Assembly5                |
| X-Back Chair Conversion6 |

# **TOOLS NEEDED**

- Needle Nose Pliers
- Box Cutters / Utility Knife

# MADE IN THE USA GUARANTEE



Our American made products are engineered, manufactured and assembled in Archbold, OH using USA made steel.



- Exceptional quality and service on every single product.
- Professional grade designs by our in house engineers.
- Industry leading warranties.
- Family owned and operated in the USA.

To view more products from American Cart & Rack scan the QR code with your phone or visit AmericanCartAndRack.com



### **WARRANTY**

3 Year Limited Warranty. Carts, excluding any finishes, casters and wheels are warranted for three (3)