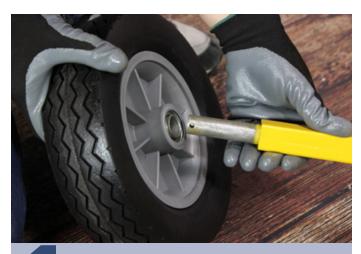

## **TOOLS**

Needle Nose Pliers

Slide the first wheel onto the axle, making sure the offset side of the hub goes towards the body of the cart.

Slide the washer onto the axle.

Insert the cotter pin and secure it by bending both ends outward with a **needle nose pliers**.
Repeat this process for the other side.