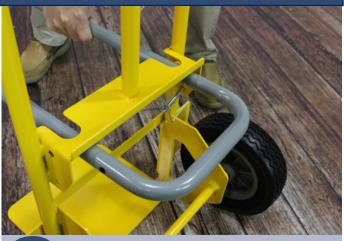

# X-BACK CHAIR CONVERSION

Remove the hair pin from the clevis pin that holds the chair bar in place.

Turn the bar around and slide the rounded end back into the body of the cart.

Insert the clevis pin through the holes on the chair bar.

Secure the clevis pen in place with the hair pin.

Your Chiavari Chair Cart is now ready to use with x-back chairs.

**NOTES** 