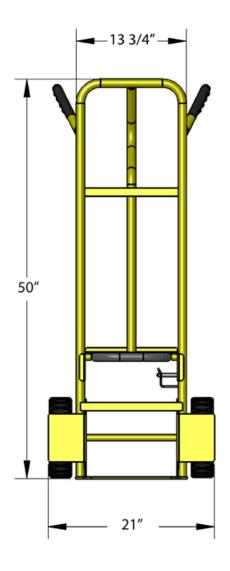

Customer Service 877-447-2648 M-F, 8am - 5pm EST

| Overall Dimensions: | W:      | 21" | D:        | 28" | H:  | 50" |
|---------------------|---------|-----|-----------|-----|-----|-----|
| Chiavari Bar:       | W:      | 10" | D:        | 17" | H:  | 16" |
| Weight:             | 41 lbs. |     | Capacity: |     | 500 | bs. |