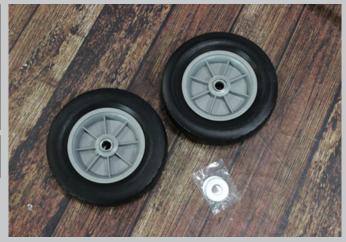

# PARTS DIAGRAM

| ITEM NO | QTY | PART NO    | DESCRIPTION                 |
|---------|-----|------------|-----------------------------|
| 1       | 2   | PI-06-0124 | 10" Wheel with plastic hubs |
| 2       | 2   | PI-01-0451 | 3/4" Washer                 |
| 3       | 2   | PI-01-0226 | 1-1/4" Cotter Pin           |
| 4       | 2   | PI-04-0109 | Hand Grip                   |
| 5       | 1   | MI-12-5008 | Cart Body                   |
| 6       | 1   | MI-01-5958 | Chair Bar                   |
| 7       | 1   | 06003      | 2" Snap Pin                 |
| 8       | 1   | MI-12-4964 | 12-1/2" Clevis Pin          |
| 9       | 1   | PI-01-0463 | 1-5/8" Hair Pin             |
| 10      | 2   | PI-04-0035 | 1" Round Plug               |

# **STEP 1: FRONT WHEEL ASSEMBLY**

| COMPONENTS |     |                             |  |  |  |
|------------|-----|-----------------------------|--|--|--|
| ITEM NO    | QTY | DESCRIPTION                 |  |  |  |
| 1          | 2   | 10" Wheel with plastic hubs |  |  |  |
| 2          | 2   | 3/4" Washer                 |  |  |  |
| 3          | 2   | 1-1/4" Cotter Pin           |  |  |  |
| 5          | 1   | Cart Body                   |  |  |  |