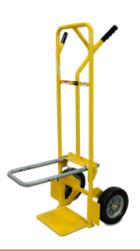

# CHIAVARI CHAIR CART

Customer Service 877-447-2648 M-F, 8am - 5pm EST

| Overall Dimensions: | W:      | 21" | D:        | 28" | H:  | 50" |
|---------------------|---------|-----|-----------|-----|-----|-----|
| Chiavari Bar:       | W:      | 10" | D:        | 17" | H:  | 16" |
| Weight:             | 41 lbs. |     | Capacity: |     | 500 | bs. |