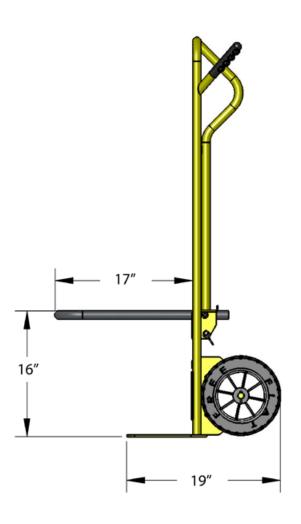

Customer Service 877-447-2648 M-F, 8am - 5pm EST

| Overall Dimensions: | W:      | 21" | D:        | 28" | H:  | 50" |
|---------------------|---------|-----|-----------|-----|-----|-----|
| Chiavari Bar:       | W:      | 10" | D:        | 17" | H:  | 16" |
| Weight:             | 41 lbs. |     | Capacity: |     | 500 | bs. |